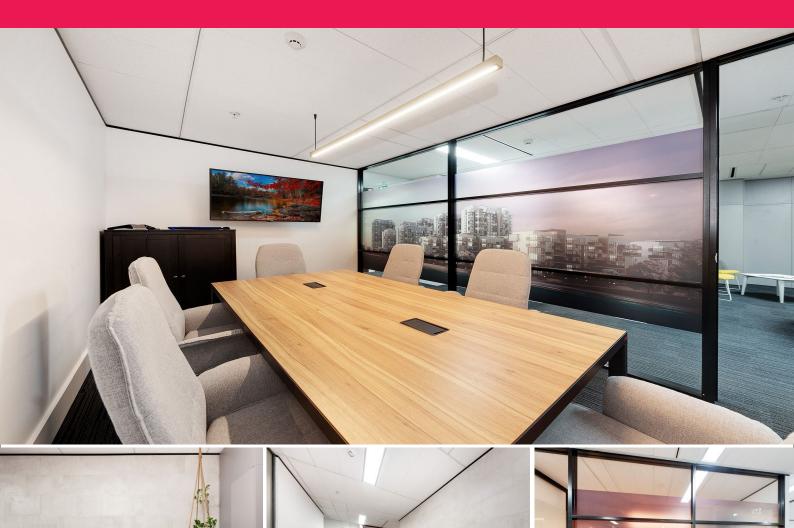

## Reduced from \$1076 to \$695 psmpa gros

28 Margaret Street is a 14 storey building in the city's financial core comprising basement, ground floor, first floor parking area and 12 upper floors of office accommodation. All floors have excellent natural light.

- Discounted to \$695 psm pa gross first 6 months then \$750 gross
- Assign lease to 29/02/2024, vacant on 30 days notice
- Partitioned with share reception, boardroom.
- Secure space for 9 desks and 2 to 3 glass offices

Offices

FOR LEASE

Reduced from \$1076 to \$695 psmpa gross

120sqm