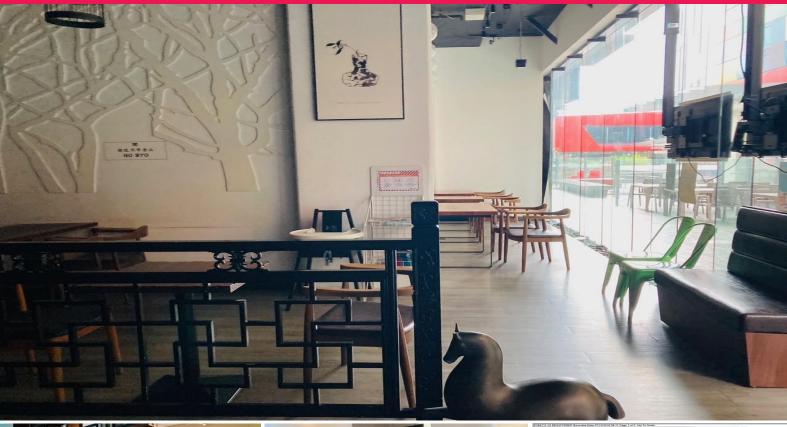

## **Tenant Ready Restaurant/Bar in Southport**

Fantastic opportunity to secure a large retail space in the heart of Southport Central. The tenancy is well suited for a restaurant/ bar and features the following:

- \* 408m2\*
- \* Fully integrated kitchen and bar space
- \* Polished concrete floors
- \* Suspended ceilings with air-conditioning
- \* Large shop front and signage
- \* Grease trap and exhaust fan
- \* 4 car spaces included in rent
- \* Visitor parking in the building
- \* Fenced outdoor seating area.