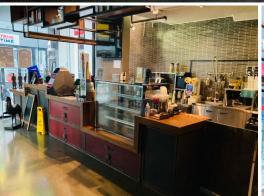

## **Tenant Ready Restaurant/Bar in Southport**

Fantastic opportunity to secure a large retail space in the heart of Southport Central. The tenancy is well suited for a restaurant/ bar and features the following:

- \* 408m2\*
- \* Fully integrated kitchen and bar space
- \* Polished concrete floors
- \* Suspended ceilings with air-conditioning
- \* Large shop front and signage
- \* Grease trap and exhaust fan
- \* 4 car spaces included in rent
- \* Visitor parking in the building
- \* Fenced outdoor seating area.