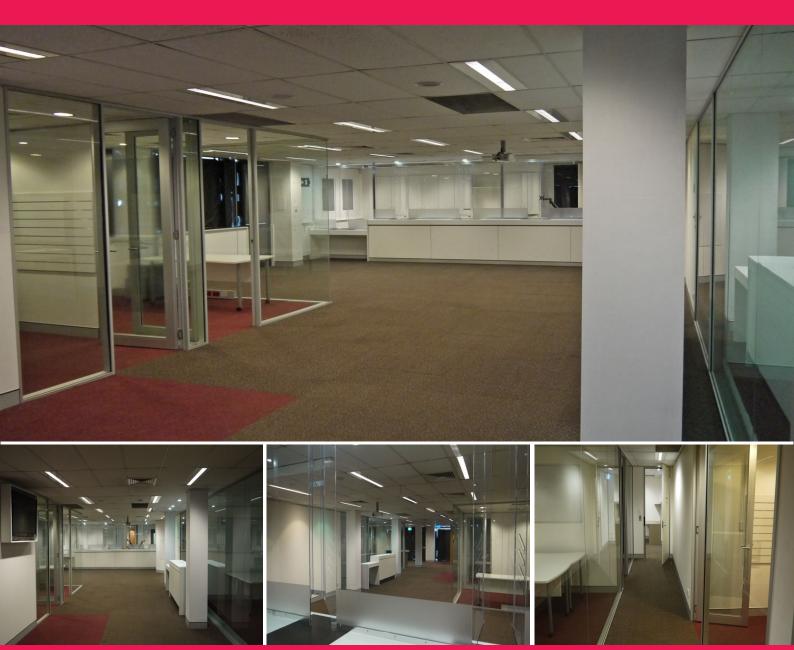

## 436m2\* Prime Office Space In The Heart Of Strathpine

Ray White Commercial Northern Corridor Group is pleased to present to the market Ground Floor, 439 Gympie Road, Strathpine for lease.

This 436m2\* prime office space in the heart of Strathpine is within easy walking distance to the Court House, public transport, and Strathpine Shopping Centre.

It has excellent on-site parking, fully ducted and zoned air-conditioning with its own well-appointed amenities.

Offices FOR LEASE

436sqm