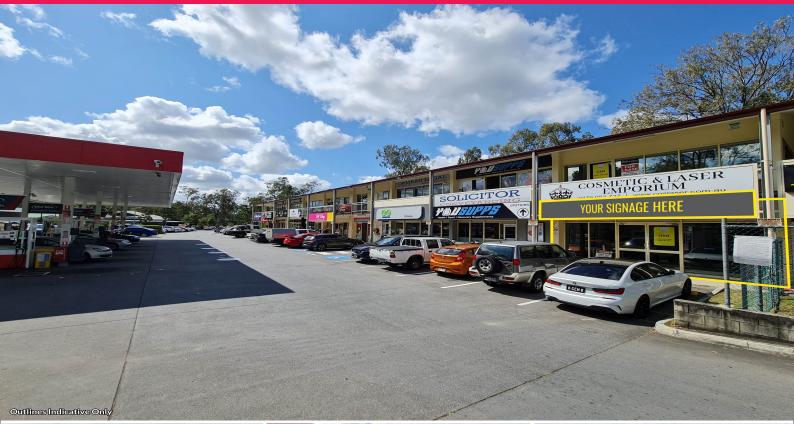

## **Ground Floor Opportunity Opposite Woolworths Ormeau**

- \* Excellent ground floor retail opportunity in a busy centre
- \* Opposite Woolworths and Woolworths Caltex Service Station
- \* 106m2\* interior floor space
- \* Incredible signage and branding opportunities
- \* High exposure location
- \* Previously occupied by a major bank
- \* Available now
- \* Approx

Retail FOR LEASE

106sqm

Calum McCreath 0481989467 c.mccreath@rwsp.net