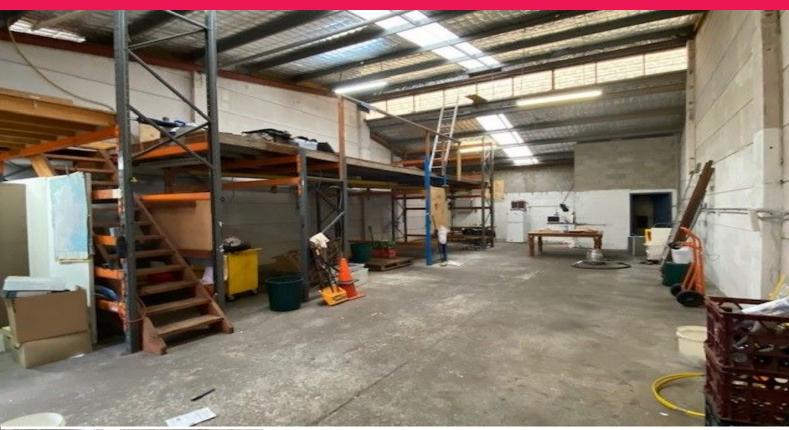

1 Campbell Parade is ideally located in a quiet cul-de-sac. Manly Vale offers easy access to Brookvale, Manly and Sydney via the expressway.

Great compact warehouse unit located in highly sought after estate.

Additional features include;

- \*4.5 metre clearance (approx.)
- \*Clear span warehouse
- \*Roller shutter door
- \*3-Phase Power
- \*Excellent natural ligh

Industrial FOR LEASE Contact Agent 106sqm

Sam Donato