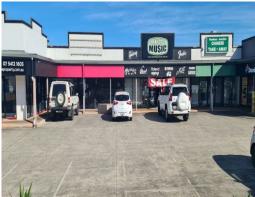

## Convenience Retail/Food/Office Space For Lease in Nambour Junction

Features:

- 77m2\*
- Located at Nambour Junction shops
- Great exposure to busy Currie Street traffic, opposite BP and KFC
- Plenty of onsite car parking both out front and underneath
- Beautiful glass shop front offering ample natural light
- Air-conditioned
- Kitchenette & toilet facilities