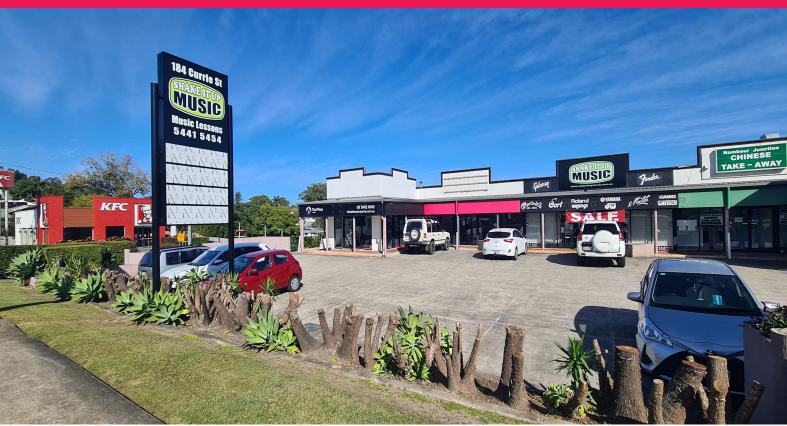

## Convenience Retail/Food/Office Space For Lease in Nambour Junction

Features:

- 77m2\*
- Located at Nambour Junction shops
- Great exposure to busy Currie Street traffic, opposite BP and KFC
- Plenty of onsite car parking both out front and underneath
- Beautiful glass shop front offering ample natural light
- Air-conditioned
- Kitchenette & toilet facilities