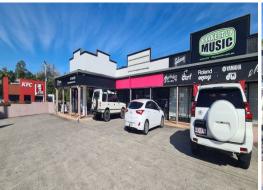

## Convenience Retail/Food/Office Space For Lease in Nambour Junction

Features:

- 77m2\*
- Located at Nambour Junction shops
- Great exposure to busy Currie Street traffic, opposite BP and KFC
- Plenty of onsite car parking both out front and underneath
- Beautiful glass shop front offering ample natural light
- Air-conditioned
- Kitchenette & toilet facilities