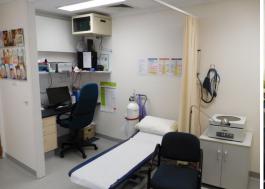

- Floor area: 223m2\*
- Reception/Waiting Area
- 6 Consulting Rooms
- 2 Treatment Rooms
- Nurses Office and Staff Room
- 3 Exclusive Secure Car Spaces

For Lease: \$60,000pa +

Healthcare FOR LEASE

223sqm