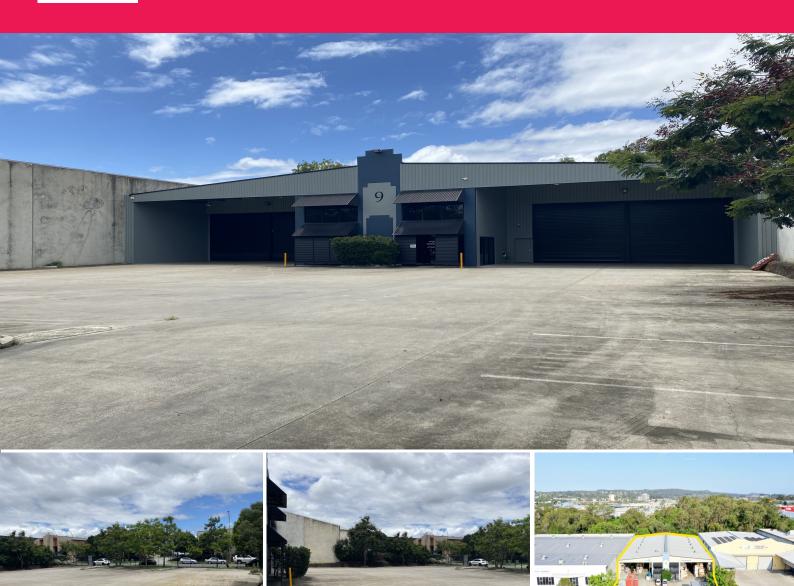

## RECENTLY UPDATED FREESTANDING WAREHOUSE 1,743M2\* ON 2,926M2\* OF LAND

- \* 2 x Container height roller doors with all weather awning
- \* Concrete hardstand suitable for multiple 40ft containers
- \* B-Double access
- \* Warehouse 7.5m internal height
- \* 185 amps of power
- \* Modern corporate offices over 2 levels
- \* Ducted air-conditioned throughout
- \* Reception and waiting area
- \* 21 On-site car parks
- \* Great natural internal light
- \* Close to major arterial roads

Industrial

FOR LEASE

1743sqm