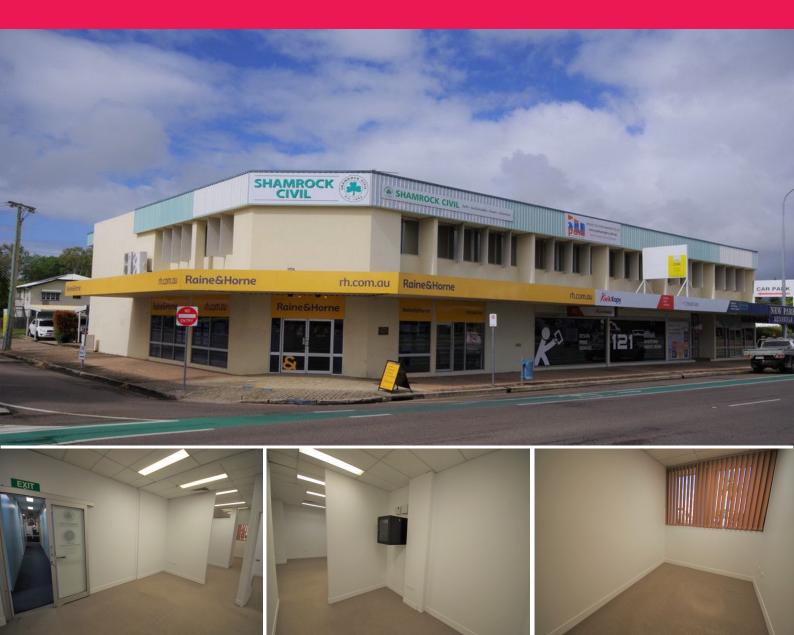

134 Charters Towers Road, Hermit Park QLD 4812

## **Professional offices fronting Charters Towers Road - Great signage options**

Located on the first floor of 134 Charters Towers Road these 150 square metre professional office premises are now offered for lease. Positioned just across the road from the Hermit Park Shopping Centre this affordable office suite is sure to appeal to a host of businesses with great signage opportunities, ample natural light, dedicated on site and customer parking at the door.

Available August 2021

Offices FOR LEASE \$36,000

150sqm

Ray White. Commercial

Townsville

**Troy Townsend** 

0407213887

troy.townsend@raywhite.com