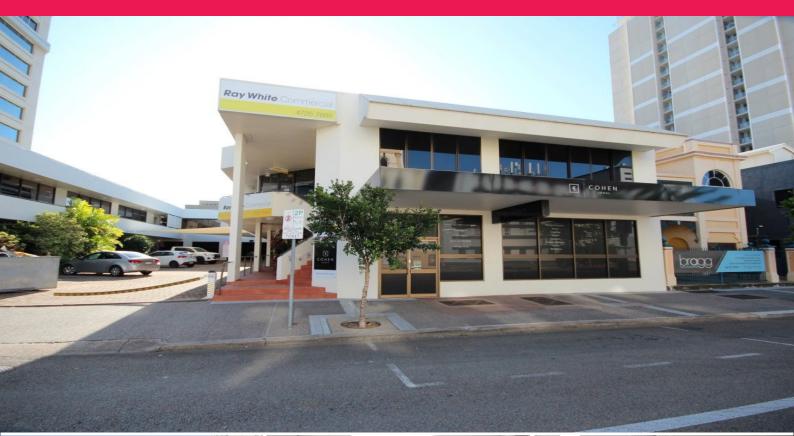

## Suite 2,41 Sturt Street, Townsville City QLD 4810

## Fully fitted offices with on-site parking

Prime location in Townsville's main office precinct with dominant signage and ample on-site parking.

Features include:

- 141 sqm air conditioned office suite
- 4 large partitioned offices
- Open plan work area
- Boardroom
- NBN
- On-site parking available at market rates
- Common area bathrooms