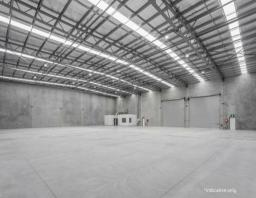

## Premium Concrete Panel Warehouse - New Yatala Logistics Hub

- \* 1,256sqm New A-Grade Warehouse off Stanmore Road
- \* Minimum 8-metre Internal Clearance
- \* 3 Container Height Electric Rollers
- \* A-Grade Office: Carpets, A/C, Full Amenities
- \* Huge Concrete Hardstand with 21 Car bays
- \* Security fencing with electric gate