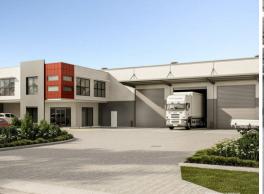

## Premium Concrete Panel Warehouse - New Yatala Logistics Hub

- \* 1,256sqm New A-Grade Warehouse off Stanmore Road
- \* Minimum 8-metre Internal Clearance
- \* 3 Container Height Electric Rollers
- \* A-Grade Office: Carpets, A/C, Full Amenities
- \* Huge Concrete Hardstand with 21 Car bays
- \* Security fencing with electric gate

LEASE RATE: Contact Agent BUILDING AREA: 1,256 sqm LAND AREA: 2,450 sqm

Location

Located approx. 38kms south east of the Brisbane CBD and 45kms north of the Gold Coast, the Yatala enterprise are

Industrial