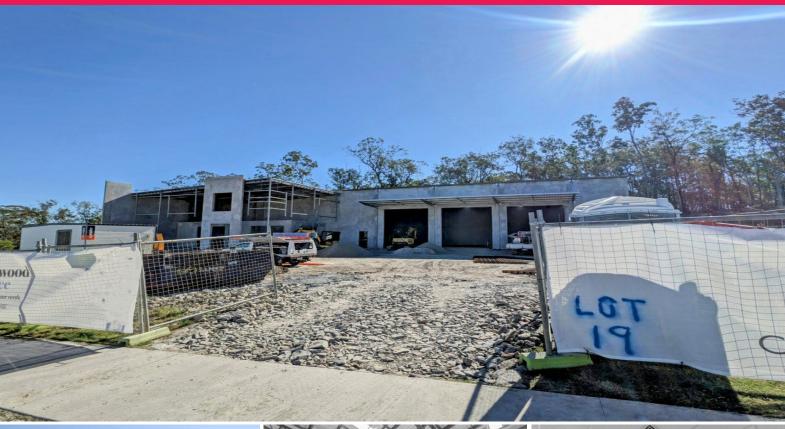

## Premium Concrete Panel Warehouse - New Yatala Logistics Hub

- \* 1,256sqm New A-Grade Warehouse off Stanmore Road
- \* Minimum 8-metre Internal Clearance
- \* 3 Container Height Electric Rollers
- \* A-Grade Office: Carpets, A/C, Full Amenities
- \* Huge Concrete Hardstand with 21 Car bays
- \* Security fencing with electric gate

LEASE RATE: Contact Agent BUILDING AREA: 1,256 sqm LAND AREA: 2,450 sqm

Location

Located approx. 38kms south east of the Brisbane CBD and 45kms north of the Gold Coast, the Yatala enterprise are

Industrial