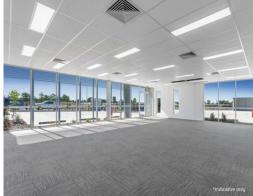

## Premium Concrete Panel Warehouse - New Yatala Logistics Hub

- \* 1,256sqm New A-Grade Warehouse off Stanmore Road
- \* Minimum 8-metre Internal Clearance
- \* 3 Container Height Electric Rollers
- \* A-Grade Office: Carpets, A/C, Full Amenities
- \* Huge Concrete Hardstand with 21 Car bays
- \* Security fencing with electric gate