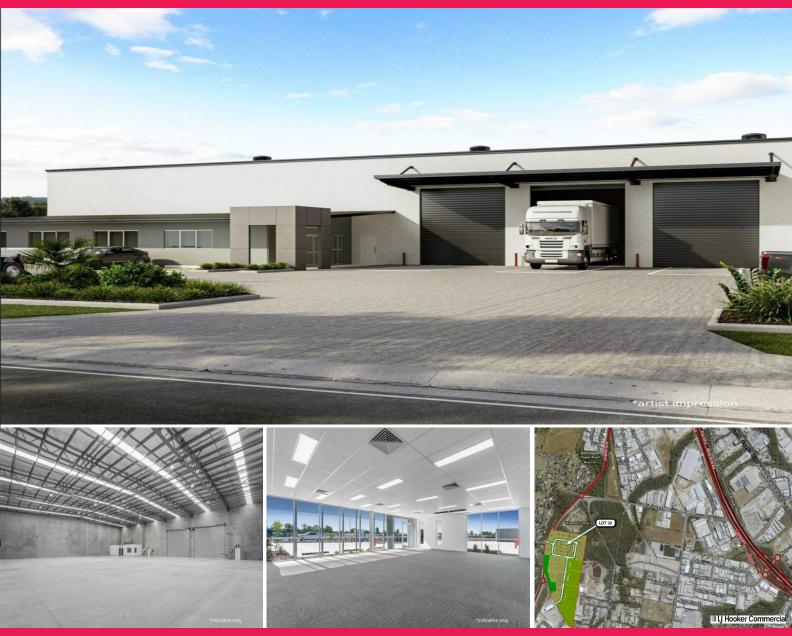

## Premium Tilt Slab Warehouse - New Yatala Logistics Hub

- \* 1,809sgm New A-Grade Warehouse off Stanmore Road
- \* Minimum 8-metre Internal Clearance
- \* 3 Container Height Electric Rollers
- \* A-Grade Office: Carpets, A/C, Full Amenities
- \* Huge Concrete Hardstand with 24 Car bays
- \* Security fencing and electric gate access
- \* Call John Barter on 0418 632 326 Today!

PRICE: Contact Agent BUILDING AREA: 1,809 sqm approx. LAND AREA: 2,915 sqm approx.

Location:

Located approx. 38kms s

Industrial

FOR LEASE

Contact Agent

1809sqm