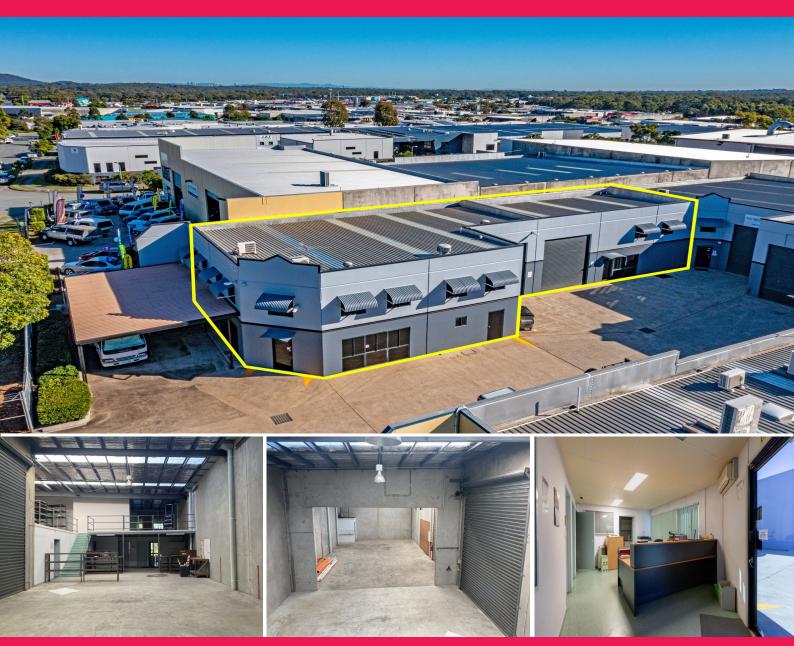

## 1/17-19 Steel Street, Capalaba QLD 4157

## 493sqm\* Modern Office/Warehouse Premises

Ray White Commercial Bayside are pleased to present to the market For Lease, Unit 1, 17-19 Steel Street, Capalaba. Located at the very front of the complex, this modern office/warehouse unit of concrete tilt slab construction is currently being refurbished throughout which will provide excellent presentation. An inspection is a must...

Features include:

- 120sqm\* ground floor office including reception, 3 private offices, staff/lunchroom, male & female amenities
- 243sqm\* warehouse serviced by dual roller doors
- 30sqm\* mezzanine area with a private office and meeting room
- 100sqm\* mezzanine storage
- Secure & gated comple