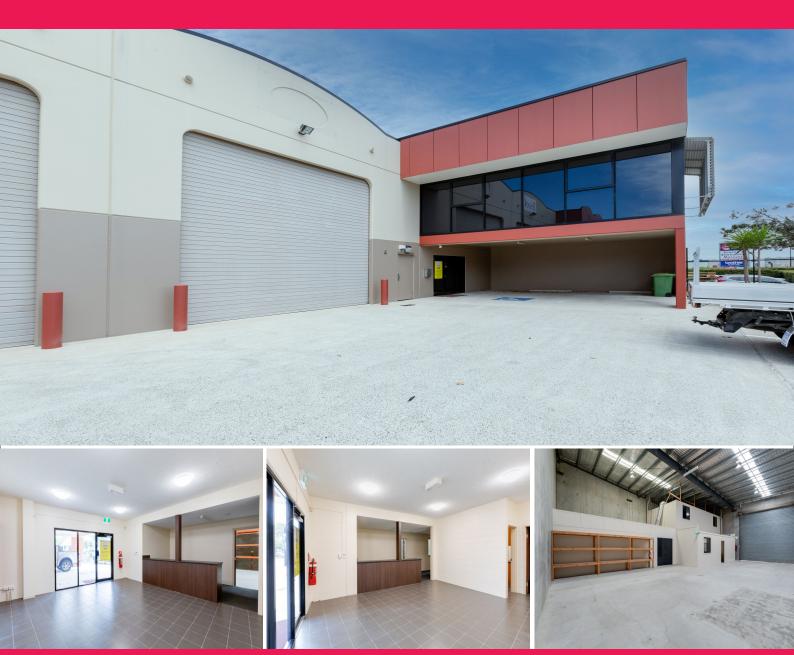

## Modern Office/Warehouse Unit

We are pleased to present to the market exclusively For Lease, Unit 3, 52 Neumann Road, Capalaba. This modern office/warehouse unit of concrete tilt slab construction is located in the highly sought after Capalaba Industrial precinct and is suitable for a range of uses.

Features include:

- 393sqm\* Industrial Warehouse/Office
- 205sqm\* of high-quality office accommodation over two levels
- Office space contains reception, waiting area, 2 meeting/training rooms, showroom & multiple private offices
- 166sqm\* of warehouse accessed via electric container height roller door
- Four (4) exclusive car parks, including 2 undercover
- Signage & exposure to Neumann Road