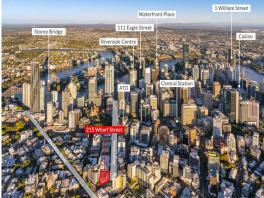

## Ray White.

215 Wharf Street, Spring Hill QLD 4000

## **Retail/Office Investment in Brisbane City**

- \* Iconic 3 level office and retail building
- \* Elevated 1,221sqm\* site overlooking the Brisbane CBD
- \* Building Area: 1,333sqm\*
- \* Net Income \$445,000 p.a. (approx)
- \* WALE 3 years
- \* Prominent corner position
- \* Redevelopment potential with multiple uses up to 25 storeys
- \* Outstanding opportunity priced to sell