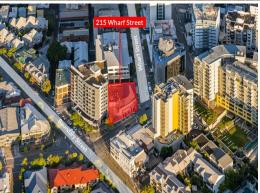

## Ray White.

215 Wharf Street, Spring Hill QLD 4000

## **Retail/Office Investment in Brisbane City**

- \* Iconic 3 level office and retail building
- \* Elevated 1,221sqm\* site overlooking the Brisbane CBD
- \* Building Area: 1,333sqm\*
- \* Net Income \$445,000 p.a. (approx)
- \* WALE 3 years
- \* Prominent corner position
- \* Redevelopment potential with multiple uses up to 25 storeys
- \* Outstanding opportunity priced to sell