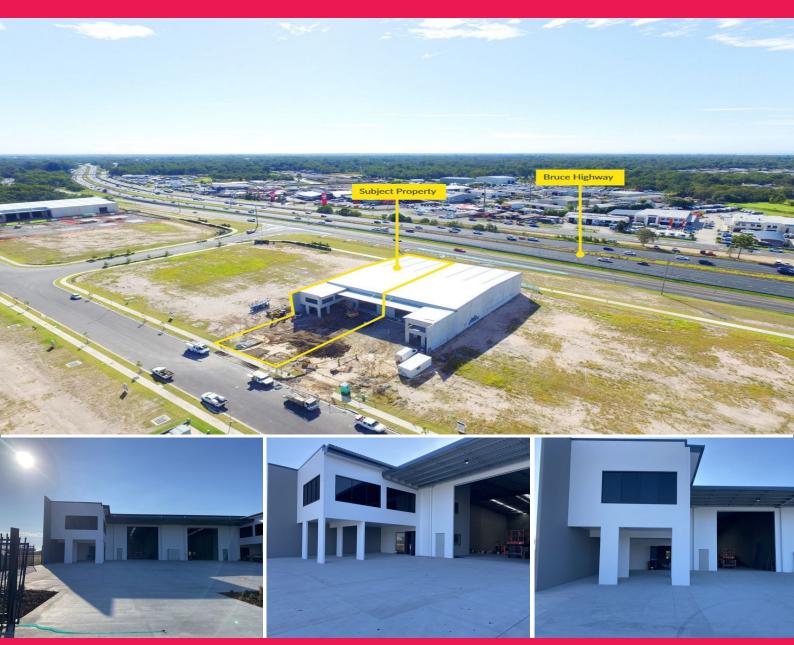

## 1/13 Axis Court, Burpengary QLD 4505

## Secure now: Industrial Warehouse alongside Bruce Highway

Ray White Commercial Northern Corridor Group is pleased to offer 1/13 Axis Court, Burpengary for Lease.

- Brand new showroom/warehouse facility with Bruce Highway exposure
- $870m2\ Gross$  floor area comprising of 755m2 warehouse and  $115m2\ mezzanine\ office$
- 2 x electric high bay roller door access for ventilation
- Fully lockable secure fenced site
- Large signage opportunity at the rear of the building directly exposed to
- 150,000 passing cars daily
- 11 exclusive car parks
- Internal amenities including shower and disabled toilet
- Kitchen facilities
- 3 Phase power (180 AM

Industrial FOR LEASE

870sqm