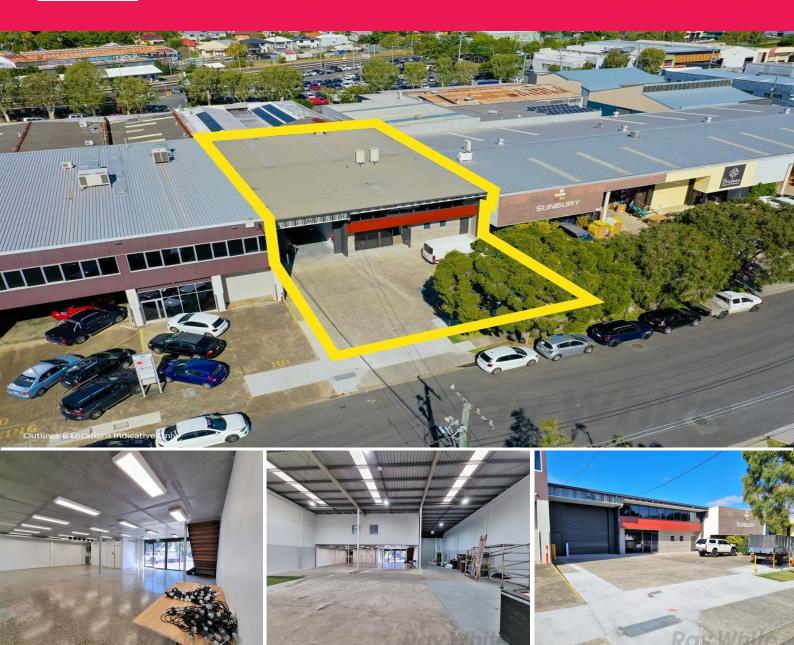

## 26 Cambridge Street, Coorparoo QLD 4151

## **REFURBISHED CITY FRINGE FREESTANDER FOR LEASE**

- 633sqm\* functional office/ warehouse situated on a 810sqm\* site
- 483sqm\* warehouse/ showroom space
- 150sqm\* first floor office space on a suspended concrete slab
- Electric container height roller door
- Large concrete apron ideal for container handling etc.
- LED Lighting and three phase power
- Multiple bathroom amenities & kitchenettes on each level
- 9 allocated car parks
- Located in the highly sought after commercial and industrial precinct of Coorparoo

## (\*approx.)

For further information

Industrial FOR LEASE

633sqm