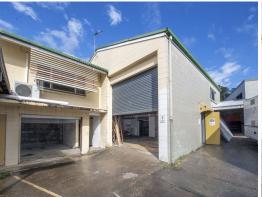

## Warehouse Plus Caretaker's Residence - Lease Together or Separately

- + Conveniently located older style besser block shed/warehouse with mezzanine and side/rear awnings
- + 2 bedroom caretaker's residence with lock-up garage
- + Gated yard with hard stand
- + Shed size \$115m?\* plus approx. 50m?\* awning areas
- + Plenty of onsite parking
- + Can be leased together or separately
- + Warehouse lease: \$23,400pa gross + GST
- + Caretaker's residence lease: \$13,000pa gross