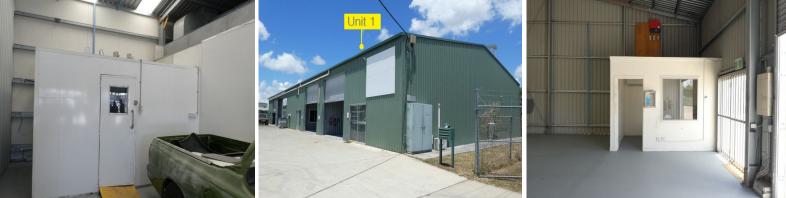

## Shed For Lease With A Spray Booth

 $^{\ast}$  Unit 1 is a 198m2  $^{\ast}$  clear span workshop for a panel beater/smash repairs

\* Includes a large approved downdraft vented spray booth with LPG heating

- \* Includes a paint mixing room/storeroom adjoining the spray booth
- \* Includes a large air compressor and airlines and multiple power outlets
- \* The shed will be ready soon for a new tenant
- \* One of only four warehouse/workshop units at this property

 $^{\star}$  Includes 10m2  $^{\star}$  of ground floor air-conditioned office area with a kitchenette

 $^{\ast}$  nbn? Fibre to the Node (FTTN) is ready for your connection to the broadband access network.