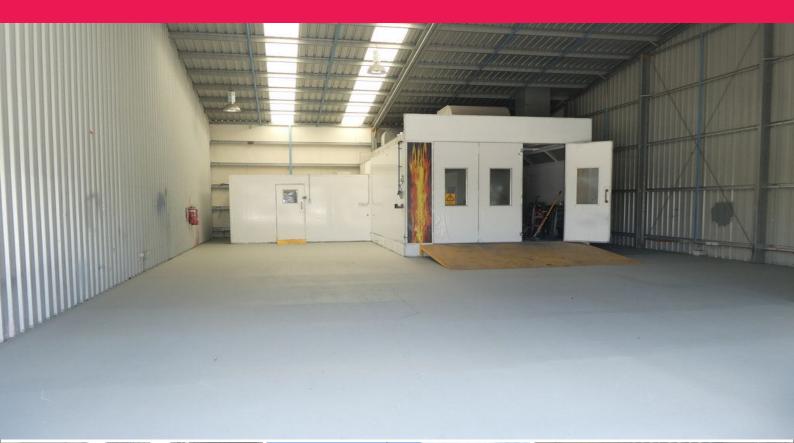

## Shed For Lease With A Spray Booth

 $^{\ast}$  Unit 1 is a 198m2  $^{\ast}$  clear span workshop for a panel beater/smash repairs

\* Includes a large approved downdraft vented spray booth with LPG heating

- \* Includes a paint mixing room/storeroom adjoining the spray booth
- \* Includes a large air compressor and airlines and multiple power outlets
- \* The shed will be ready soon for a new tenant
- \* One of only four warehouse/workshop units at this property

 $^{\star}$  Includes 10m2  $^{\star}$  of ground floor air-conditioned office area with a kitchenette

 $^{\ast}$  nbn? Fibre to the Node (FTTN) is ready for your connection to the broadband access network.