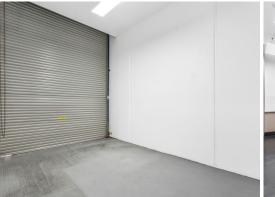

Property features include:

- \* Medium clearance roller door warehousing
- \* Open planned
- \* Easy truck access
- \* Total combined area of 345 sqm split over three levels
- \* Fully fitted kitchen and bathrooms
- \* DA approved mezzanine
- \* 3 undercover car spac