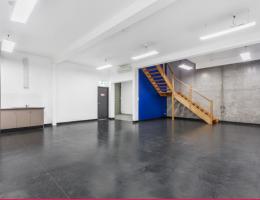

Property features include:

- \* Medium clearance roller door warehousing
- \* Open planned
- \* Easy truck access
- \* Total combined area of 345 sqm split over three levels
- \* Fully fitted kitchen and bathrooms
- \* DA approved mezzanine
- \* 3 undercover car spac