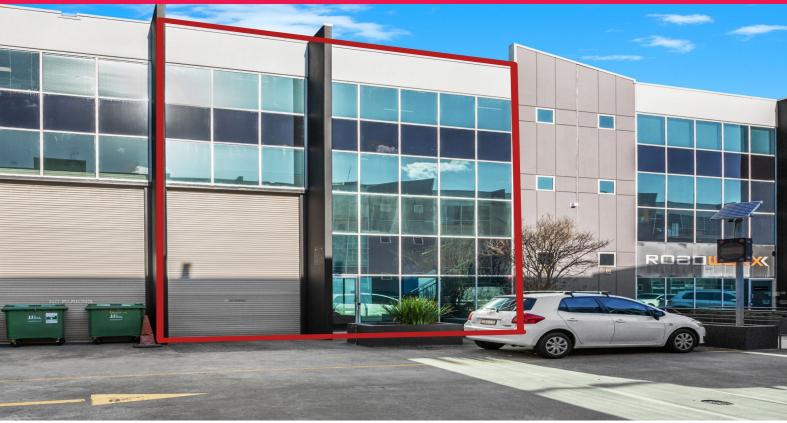

## **Funky Creative Office/Warehouse**

Sutton Anderson are pleased to present 4/6-8 Herbert Street, St Leonards for sale via Expressions of Interest. 6-8 Herbert Street is strategically located only 650 metres from St Leonards station. It provides direct immediate access to the Gore Hill Freeway, M2 Motorway and the Pacific Highway.

Property features include:

- \* Medium clearance roller door warehousing
- \* Open planned
- \* Easy truck access
- \* Total combined area of 345 sqm split over three levels
- \* Fully fitted kitchen and bathrooms
- \* DA approved mezzanine
- \* 3 undercover car spac