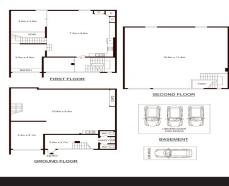

Property features include:

- \* Medium clearance roller door warehousing
- \* Open planned
- \* Easy truck access
- \* Total combined area of 345 sqm split over three levels
- \* Fully fitted kitchen and bathrooms
- \* DA approved mezzanine
- \* 3 undercover car spac