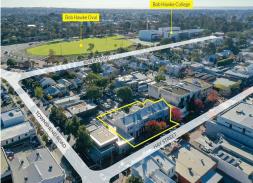

## Ray White.

290a-292a Hay Street, Subiaco WA 6008

## **Ride the Subiaco Resurgence**

Situated in a superb location on Hay Street surrounded by popular local Cafes and within walking distance to the West end of Hay Street, West Perth. Both tenancies comprise of multiple character style offices with a kitchenette area and bathroom. The tenancies can be split or taken as a whole.