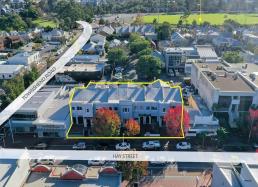

## Ray White.

290a-292a Hay Street, Subiaco WA 6008

## **Ride the Subiaco Resurgence**

Situated in a superb location on Hay Street surrounded by popular local Cafes and within walking distance to the West end of Hay Street, West Perth. Both tenancies comprise of multiple character style offices with a kitchenette area and bathroom. The tenancies can be split or taken as a whole.