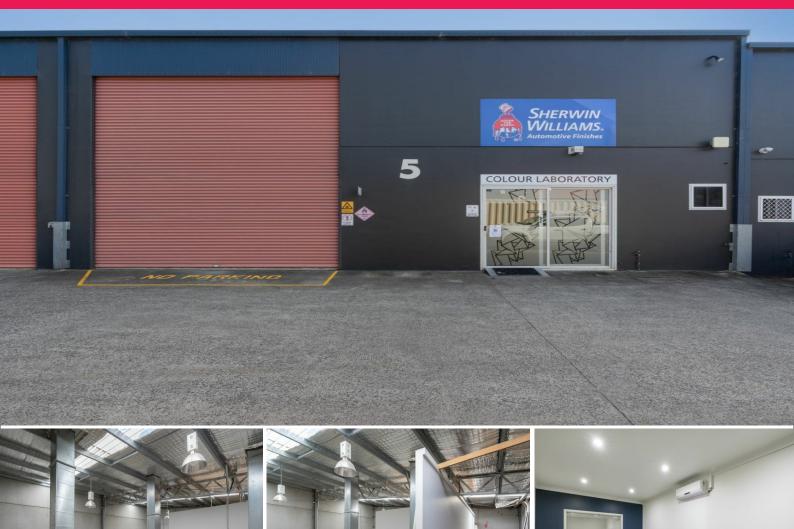

## **Rare Kincumber Industrial Bay**

Here is a unique opportunity to purchase an excellent commercial industrial unit. The unit is situated in the exclusive and tightly held Kincumber Industrial area that is close to Mitre 10. The size of the unit is 180m2 including mezzanine. (30 m2) approx.

The property is currently leased for \$28,089.20 pa + GST + Outgoings and the lease expires in October 2021 marking this an ideal opportunity for investors and owner occupies alike.

Features include:

Over 180m2 unit including 30m2 mezzanine High and wide roller door Concrete tilt panel construction 2 car spaces on title