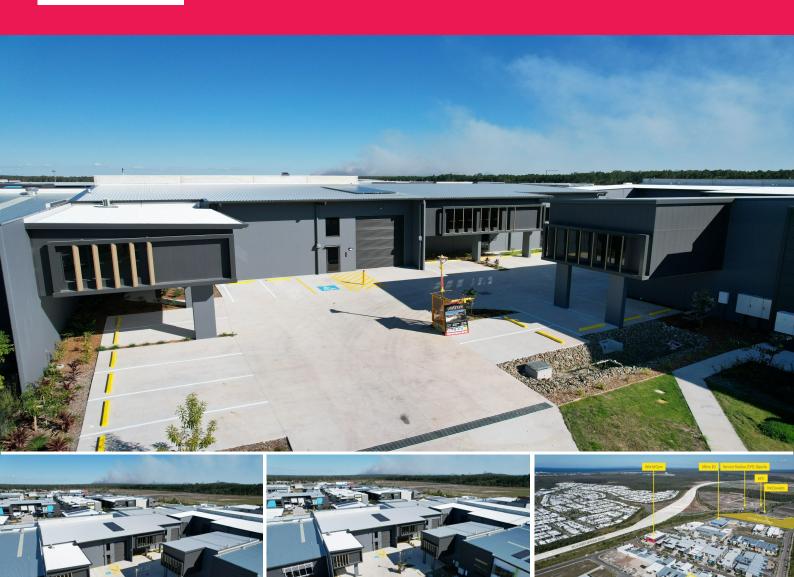

# High Exposure Industrial Unit For Lease + Sale | Aura Business Park

Ray White Commercial Northern Corridor Group are excited to present to the market for sale and lease unit 1/14 Strong Street, Baringa. Situated in Aura Business Park, within Australia's largest single ownership master planned community known as Aura.

#### FEATURES:

- 500m2\*
- 109m2\* mezzanine
- High exposure unit
- Direct access
- Branding opportunities
- 5 undercover exclusiv

Industrial FOR SALE

500sqm