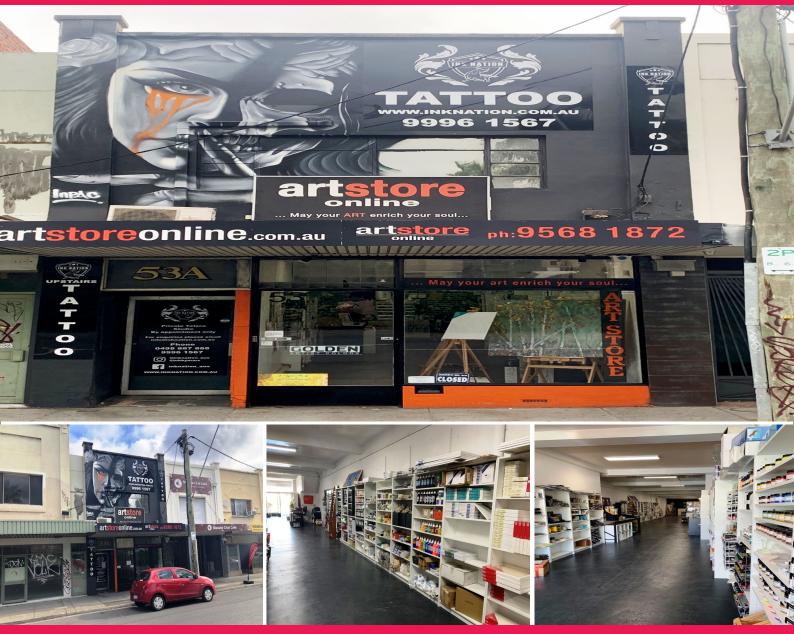

## 53 Warrigal Road, Oakleigh VIC 3166

## **OFFICE / RETAIL ON THE EDGE OF OAKLEIGH VILLAGE**

Ray White Oakleigh Commercial are delighted to present 53 Warrrigal Road Hughesdale for lease. Thisground floor opportunity offering main road exposure, rear access and set in a tightly held and established location offering quality public amenity, with train, tram and bus services in close proximity, as well as restaurants, cafes, supermarkets, Oakleigh Central and other retailers at your doorstep, an opportunity like this doesn't come along often.

? Total building area | 185m2 approx

- ? Amenities include kitchenette plus toilet
- ? Open plan
- ? Loading bay at rear
- ? Available October 202

Retail FOR LEASE

185sqm