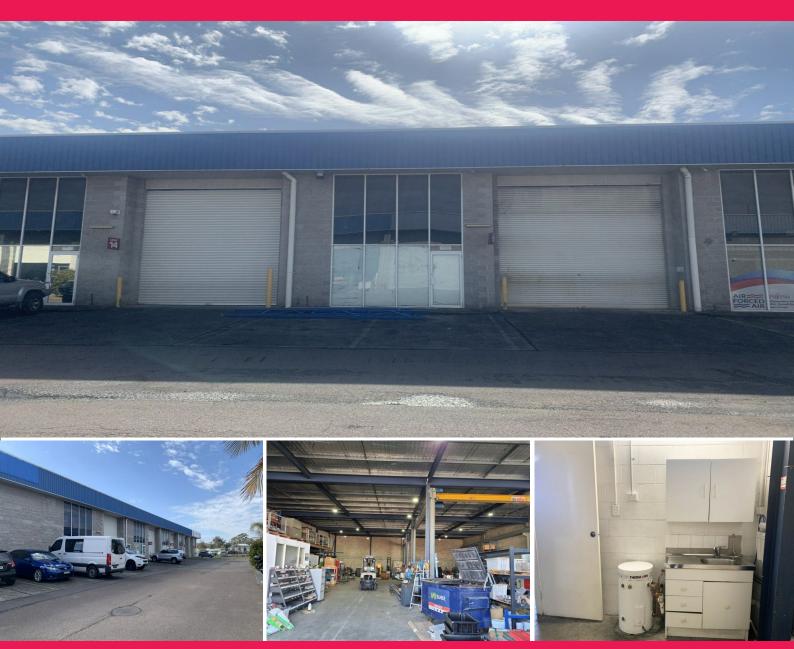

## LJ Hooker Commercial

Unit 14 & 15/4 Merinee Road, West Gosford NSW 2250

## LARGE COMBINED WAREHOUSE FOR LEASE

2 combined High clearance warehouses totaling approx. 724m2

- Automatic roller doors on both units
- Air-conditioned office space plus additional area which could be utilized as office or meeting room.
- Male and Female bathroom including shower facility
- Staff Lunchroom
- 3 phase power
- 5 car spaces
- Great truck access with 2 entry points from Manns Road and Merinee Road
- Takeaway cafe on site

Available early August 2021

Industrial

FOR LEASE

724sqm