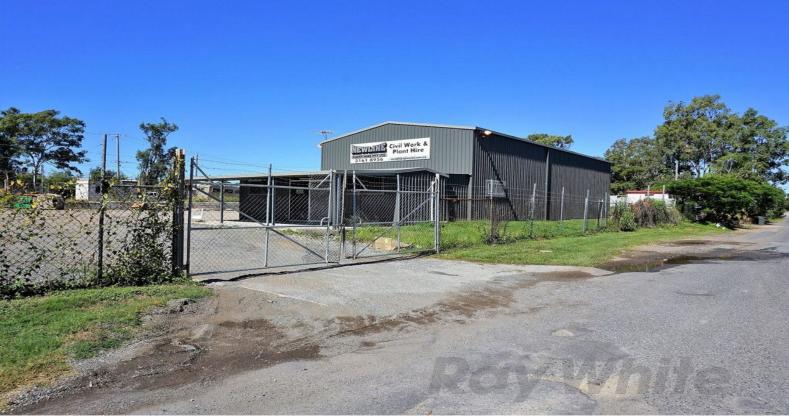

## FREESTANDING WAREHOUSE WITH YARD - AVAILABLE NOW

Coopers Plains is located in the popular Central South industrial precinct, just 10 kilometres south of the Brisbane CBD. The suburb has excellent access to the nearby Beaudesert Road, Ipswich Road and Ipswich Motorway allowing for an easy connection to all of South-East Queensland, including Brisbane, Ipswich and Southport CBD's, as well as, the Port of Brisbane and Brisbane Airport.

Property features include:

- 233sqm\* Warehouse/Office
- 2,016sqm\* corner allotment
- Ample truck turning capabilities
- Container set down onsite
- Large roadbase hardstand
- Available Immediately

Industrial FOR LEASE