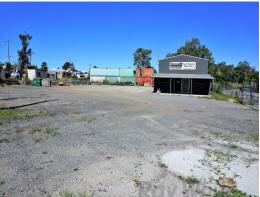

Property features include:

- 233sqm\* Warehouse/Office
- 2,016sqm\* corner allotment
- Ample truck turning capabilities
- Container set down onsite
- Large roadbase hardstand
- Available Immediately

Industrial FOR LEASE