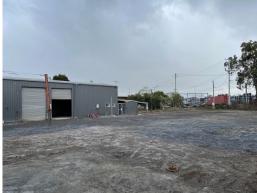

Property features include:

- 233sqm\* Warehouse/Office
- 2,016sqm\* corner allotment
- Ample truck turning capabilities
- Container set down onsite
- Large roadbase hardstand
- Available Immediately

Industrial FOR LEASE