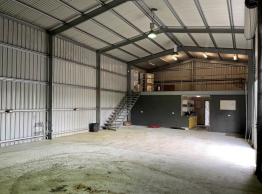

Property features include:

- 233sqm\* Warehouse/Office
- 2,016sqm\* corner allotment
- Ample truck turning capabilities
- Container set down onsite
- Large roadbase hardstand
- Available Immediately

Industrial FOR LEASE