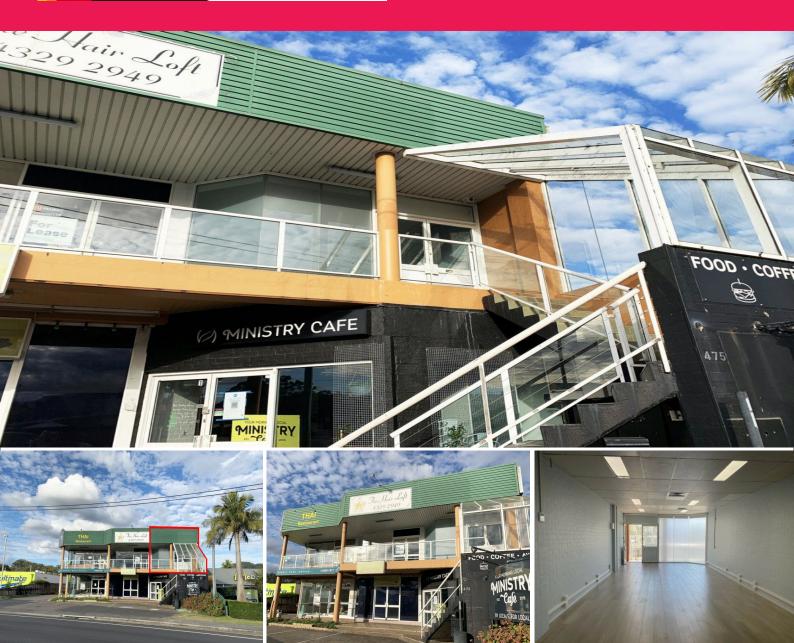

## LJ Hooker Commercial

Shop 4/475 Pacific Highway, Wyoming NSW 2250

## First Floor Office with Prime Exposure!!

Office Space on the 1st Floor.

Prime exposure to Pacific Highway.

Convenient front and rear entry to premises.

Reverse cycle air-conditioned office space plus additional area which could be utilised as office or meeting room.

Minutes to Gosford CBD, Transport, takeaway Shops, and the Wyoming Five Ways Medical Practice enhancing the buildings exposure

Male and Female bathroom

Retail

FOR LEASE

81sqm