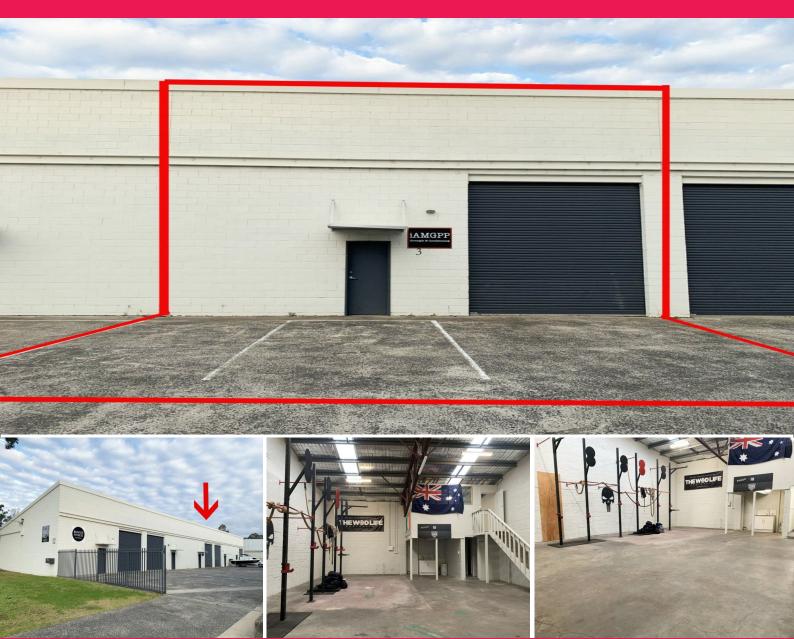

## THE BEST! A BUSINESS ADDRESS ON A BUDGET!

Look at the location - perfectly positioned mid way between Sydney and Newcastle, close to Westfields Tuggerah and Tuggerah Railway Station and at a FRACTION OF THE PRICE of newer units.

This superb factory bay, having been originally crafted lovingly and now restored with care and attention to detail, bring to the market a unique full concrete and block construction that ensures security and a sturdy workplace or warehouse.

Great parking, terrific access with high and wide roller doors!

CALL NOW & INSPECT (IT WON'T BE AVAILABLE FOR LONG)!

Industrial FOR LEASE

130sqm

Τу Blanch L.R.E.Rob Bose 0421 645 961 Phincipalker.com.au

+61 412 846 273 Robert.Bose@au.knightfrank.com