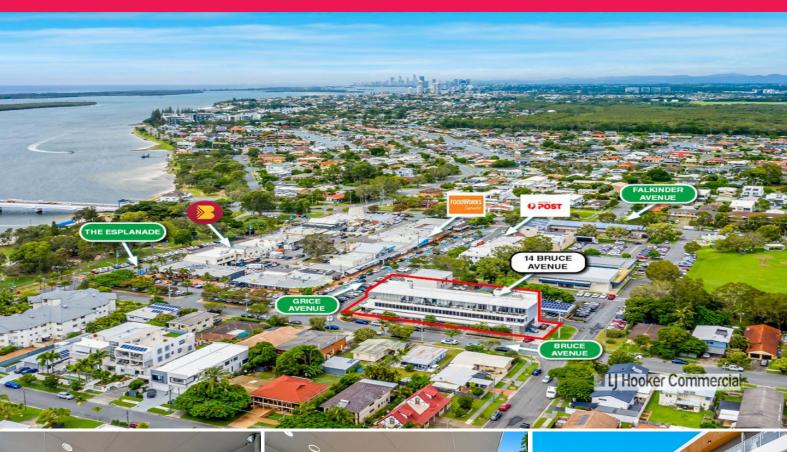

## LJ Hooker Commercial

Lot 102/14 Bruce Avenue, Paradise Point QLD 4216

BUILDING AREA: 200 sqm

Location

Paradise Point is a small neighbourhood with a concentration of holiday accommodation, flanked by older low-rise unit buildings and a growing number of prestige water-front homes. The multimillion-dollar