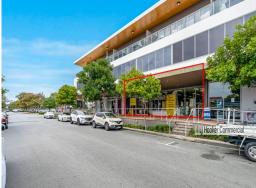

## 200sqm Investment Opportunity at Paradise Point

- $^{\star}$  Very rare opportunity to secure one of Paradise Points largest retail showrooms
- \* 200sqm Retail space with established tenant
- \* Flexibility to split the showroom into 116sqm plus 84sqm tenancies
- \* Estimated gross income \$97,344 per annum Plus GST
- \* Current lease expiring May 2023

BUILDING AREA: 200 sqm

Location

Paradise Point is a small neighbourhood with a concentration of holiday accommodation, flanked by older low-rise unit buildings and a growing number of prestige water-front homes. The multimillion-dollar