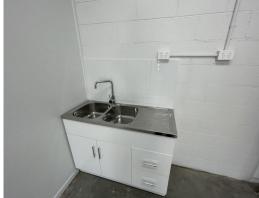

## Price Reduced On 79m2\* Shop / Office With Brand New Internal Fit Out

- \* Unit 9 79m2\* air-conditioned retail shop or office unit or storage unit
- \* The unit has been refurbished inside and outside the shop
- \* All new painted walls, grid ceiling, LED lighting, air-conditioning, alarm system, and a kitchenette have been installed.
- \* New flooring to be installed as required within a reasonable price
- \* Buy now to occupy or buy and we can secure you a new tenant
- \* Or lease this unit for only \$461.54\* per week gross rent + GST
- \* Signage at the front, on the building and on shop window
- \* Easy access there is a ramp to the building
- \* Located in the busy "Beenleigh Centrepoint Centre"
- \* Good signage to busy George Street
- \* Good mix of neighbour