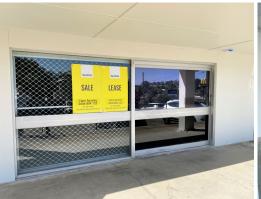

## Price Reduced On 79m2\* Shop / Office With Brand New Internal Fit Out

- \* Unit 9 79m2\* air-conditioned retail shop or office unit or storage unit
- \* The unit has been refurbished inside and outside the shop
- \* All new painted walls, grid ceiling, LED lighting, air-conditioning, alarm system, and a kitchenette have been installed.
- \* New flooring to be installed as required within a reasonable price
- \* Buy now to occupy or buy and we can secure you a new tenant
- \* Or lease this unit for only \$461.54\* per week gross rent + GST
- \* Signage at the front, on the building and on shop window
- \* Easy access there is a ramp to the building
- \* Located in the busy "Beenleigh Centrepoint Centre"
- \* Good signage to busy George Street
- \* Good mix of neighbour

Offices

FOR SALE

79sqm