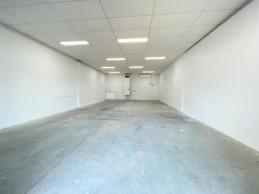

## Price Reduced On 79m2\* Shop / Office With Brand New Internal Fit Out

- \* Unit 9 79m2\* air-conditioned retail shop or office unit or storage unit
- \* The unit has been refurbished inside and outside the shop
- \* All new painted walls, grid ceiling, LED lighting, air-conditioning, alarm system, and a kitchenette have been installed.
- \* New flooring to be installed as required within a reasonable price
- \* Buy now to occupy or buy and we can secure you a new tenant
- \* Or lease this unit for only \$461.54\* per week gross rent + GST
- \* Signage at the front, on the building and on shop window
- \* Easy access there is a ramp to the building
- \* Located in the busy "Beenleigh Centrepoint Centre"
- \* Good signage to busy George Street
- \* Good mix of neighbour