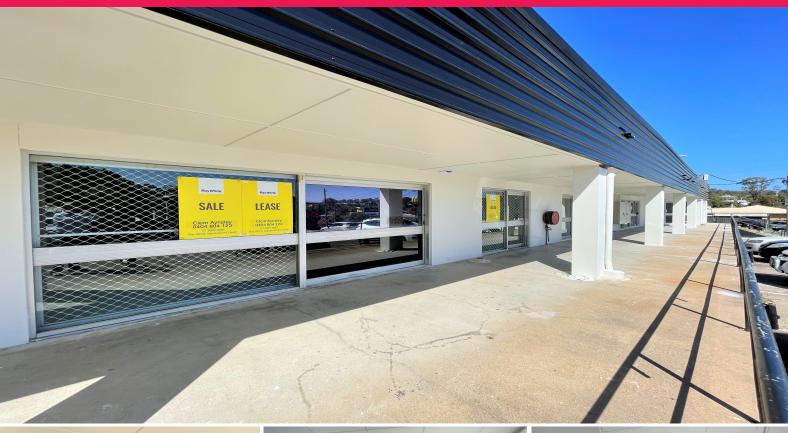

## Price Reduced On 79m2\* Shop / Office With Brand New Internal Fit Out

- \* Unit 9 79m2\* air-conditioned retail shop or office unit or storage unit
- \* The unit has been refurbished inside and outside the shop
- \* All new painted walls, grid ceiling, LED lighting, air-conditioning, alarm system, and a kitchenette have been installed.
- \* New flooring to be installed as required within a reasonable price
- \* Buy now to occupy or buy and we can secure you a new tenant
- \* Or lease this unit for only \$461.54\* per week gross rent + GST
- \* Signage at the front, on the building and on shop window
- \* Easy access there is a ramp to the building
- \* Located in the busy "Beenleigh Centrepoint Centre"
- \* Good signage to busy George Street
- \* Good mix of neighbour

Offices

FOR SALE

79sqm