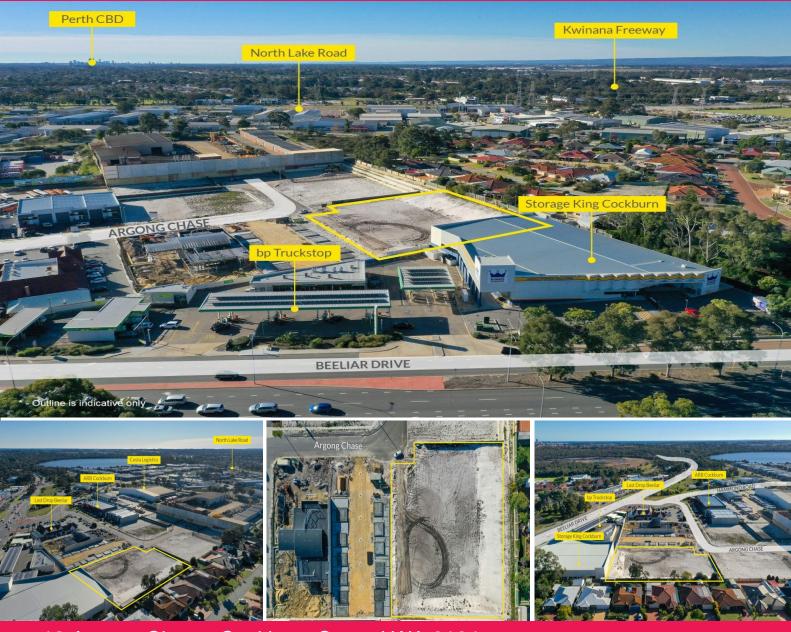

## 12 Argong Chase, Cockburn Central WA 6164

### **Great Value Land**

Ray White Commercial (WA)'s Enrique Reyes & Josh Sumner bring to the market this development site in Cockburn Central at a great value opportunity.

This 5,348sqm lot is well located along Argong Chase just off Hammond Road, Cockburn Central.

Zoned Light and Service Industry, the property has potential to have a variety of uses to be built on the site to service the very active and growing catchment area of Cockburn Central.

For further information or to arrange an inspection please contact: