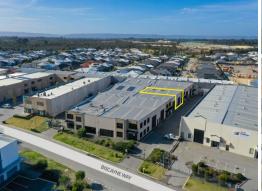

# Ray White.

10/49 Biscayne Way, Jandakot WA 6164

### **Under Offer!**

Ray White Commercial (WA) features a rare opportunity for industrial buyers to secure a high truss warehouse unit in the tightly held precinct of Jandakot.

Strategically located along Biscayne Way, just off Verde drive which is part of the improved access to Armadale Road / North Lake Road Bridgeway, these properties are ideal warehouse units for businesses looking for a high truss warehouse units in a massively growing precinct.

Property Details: Unit 10 - Under Offer

Unit 11 - Under Offer

Industrial FOR SALE

825sqm