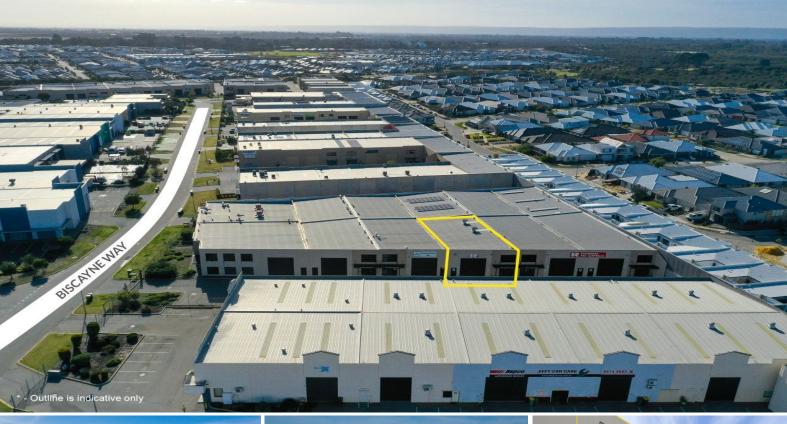

# Ray White.

10/49 Biscayne Way, Jandakot WA 6164

### **Under Offer!**

Ray White Commercial (WA) features a rare opportunity for industrial buyers to secure a high truss warehouse unit in the tightly held precinct of Jandakot.

Strategically located along Biscayne Way, just off Verde drive which is part of the improved access to Armadale Road / North Lake Road Bridgeway, these properties are ideal warehouse units for businesses looking for a high truss warehouse units in a massively growing precinct.

Property Details: Unit 10 - Under Offer

Unit 11 - Under Offer

Industrial FOR SALE

825sqm