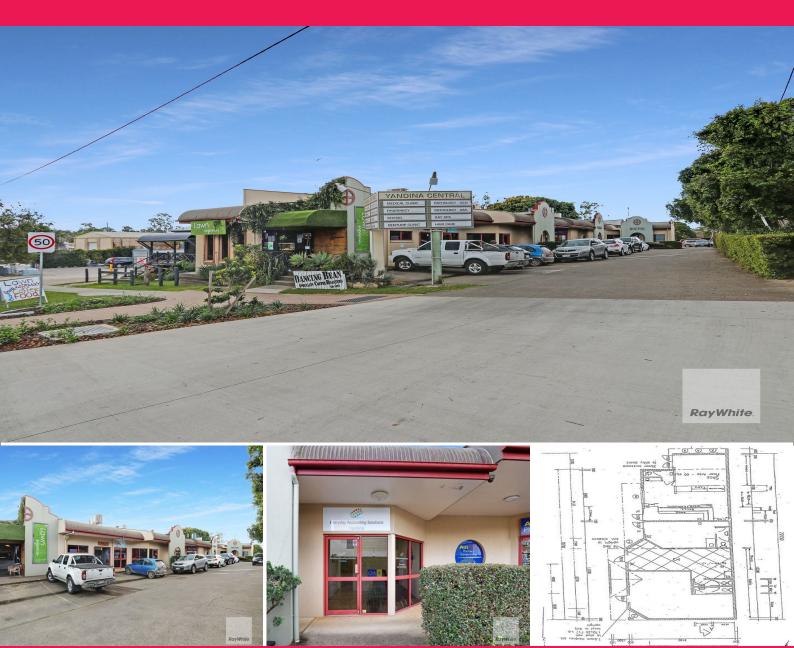

The property is situated within a high profile complex, consisting of a number of medical tenants, pharmacy, professional/personal services and a strong trading espresso bar at the front. The complex has ample on-site car parking and is located in the main hub for Yandina.

Building Size m2: Shop 2 - 26.5m2\* Shop 3 - 34.5m2\* Shop 4 - 48m2\*

Currently leased on short term leases with go

Retail FOR SALE

109sqm