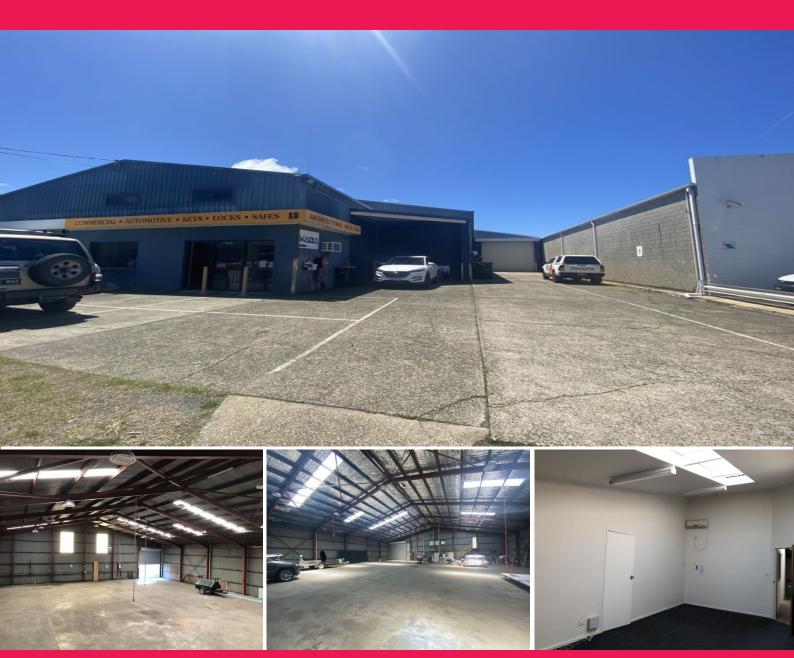

## Large industrial building with multiple tenancies

Rare opportunity to purchase a large industrial building with multiple tenancies....

Located in popular and tightly held June Street/Marcia Street industrial precinct, 15 June Street includes a building size of approx. 1467m2 and land size of approx. 1,593m2.

There is a great mix of warehouse, offices, mezzanine, yard space, and caretaker residence on the property allowing for multiple uses...

KEY FEATURES Include:-

- Building size approx. 1,467m2
- Land size approx. 1,5