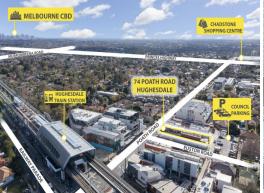

## **MULTI TENANTED FREEHOLD!**

Ray White Commercial Oakleigh is pleased to offer 74 Poath Road, Hughesdale to market by way of Private Sale. This great opportunity to secure a stand-alone retail freehold investment with potential upside ideally located on the tightly held Poath Road retail strip.

Property Features:

- ? Total land area | 219m2\*
- ? Combined building area | 244m2\*
- ? Retail area (117m2\*) Two Storey Residence (127m2\*)
- ? Street frontage to tightly held Poath Road retail strip
- ? Current combined rental \$53,865\* p/a
- ? Residence leased unt