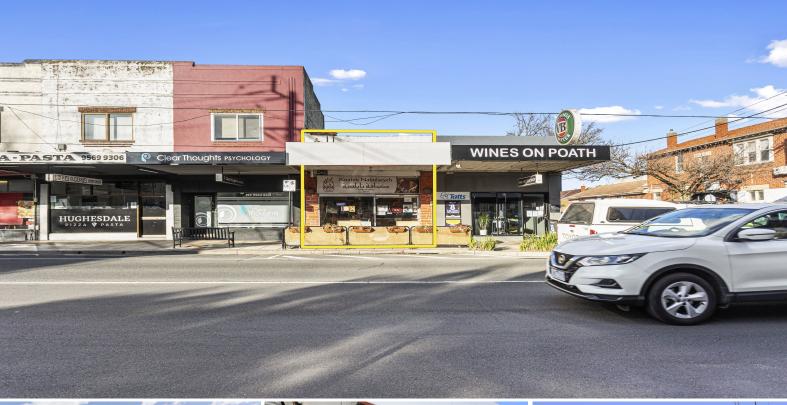

## **MULTI TENANTED FREEHOLD!**

Ray White Commercial Oakleigh is pleased to offer 74 Poath Road, Hughesdale to market by way of Private Sale. This great opportunity to secure a stand-alone retail freehold investment with potential upside ideally located on the tightly held Poath Road retail strip.

Property Features:

- ? Total land area | 219m2\*
- ? Combined building area | 244m2\*
- ? Retail area (117m2\*) Two Storey Residence (127m2\*)
- ? Street frontage to tightly held Poath Road retail strip
- ? Current combined rental \$53,865\* p/a
- ? Residence leased unt