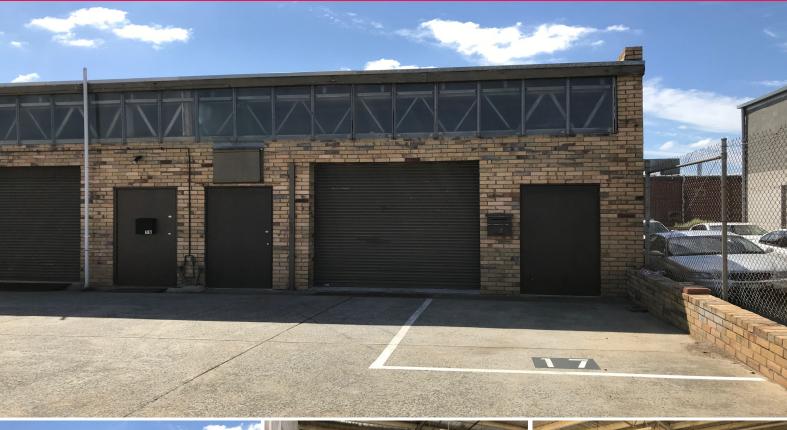

## **Ideal Starter in Central Location!**

Well-presented warehouse central to Moorabbins industrial precinct. Great access to major arterials such as South Road, Keys Road Nepean Hwy and a short drive to Dingley bypass you'll never be late again.

- ? Total land area | 219m2\*
- ? Combined building area | 175m2\*
- ? Current combined rental \$53,865\* p/a
- ? Shop & residence separately metered
- ? Commercial 1 Zone (C1Z)
- ? Suitable for storage / workshop / studio or other uses (STCA)

\$14,000 p/a + GST + Outgoings

For more information or

Industrial FOR LEASE

86sqm