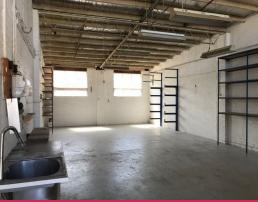

- ? Total land area | 219m2\*
- ? Combined building area | 175m2\*
- ? Current combined rental \$53,865\* p/a
- ? Shop & residence separately metered
- ? Commercial 1 Zone (C1Z)
- ? Suitable for storage / workshop / studio or other uses (STCA)

\$14,000 p/a + GST + Outgoings

For more information or

Industrial FOR LEASE

86sqm