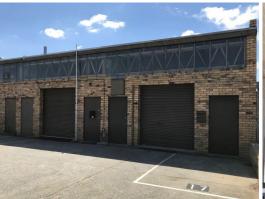

## **Ideal Starter in Central Location!**

Well-presented warehouse central to Moorabbins industrial precinct. Great access to major arterials such as South Road, Keys Road Nepean Hwy and a short drive to Dingley bypass you'll never be late again.

- ? Total land area | 219m2\*
- ? Combined building area | 175m2\*
- ? Current combined rental \$53,865\* p/a
- ? Shop & residence separately metered
- ? Commercial 1 Zone (C1Z)
- ? Suitable for storage / workshop / studio or other uses (STCA)

\$14,000 p/a + GST + Outgoings

For more information or

Industrial FOR LEASE

86sqm