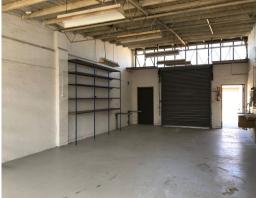

- ? Total land area | 219m2\*
- ? Combined building area | 175m2\*
- ? Current combined rental \$53,865\* p/a
- ? Shop & residence separately metered
- ? Commercial 1 Zone (C1Z)
- ? Suitable for storage / workshop / studio or other uses (STCA)

\$14,000 p/a + GST + Outgoings

For more information or

Industrial FOR LEASE

86sqm