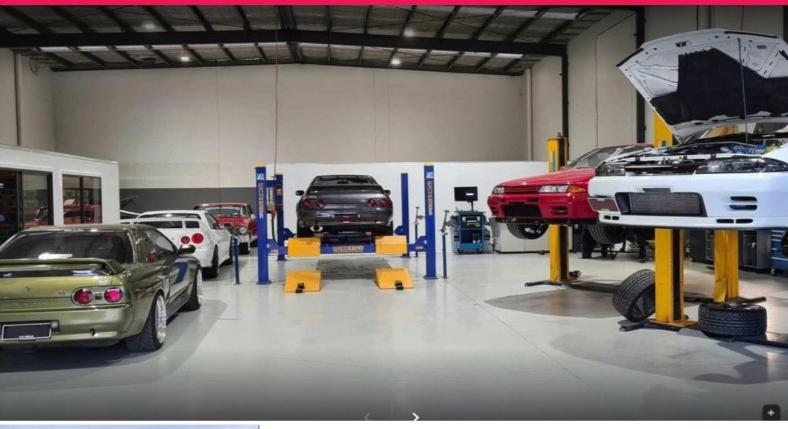

## FULLY SET UP WORKSHOP? IDEAL FOR AUTOMOTIVE INDUSTRY - MAKE AN OFFER!

Phone enquiries - please quote property ID 26845.

This is an opportunity not to be missed. Selling for much less than equipment cost, creating the ideal WALK IN and ?Get Started' Opportunity. (Existing owner is relocating to the other side of Melbourne). If you are an existing auto mechanic/electrician or similar, this workshop has all the basics required and more. In addition is perfectly located!

- \* Clean and presentable workshop with major equipment in place
- \* Large spacious layout ? lots of room for additional equipment/storage
- \* Ready to move in and go for it!
- Close to high growt

Automotive