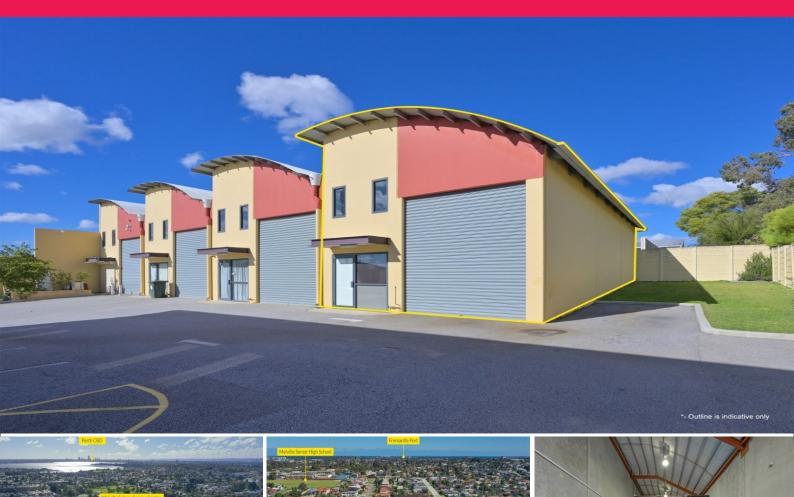

### Flexible Warehouse Unit

This well presented warehouse unit that is strategically located along McCoy Street in Myaree is a prime opportunity to secure your own compact industrial property within this sought-after and tightly-held precinct.

Property Features:

- 115sqm\* Ground Floor Warehouse Area
- 51sqm\* Storage Mezzanine
- 4m\* High clearance Roller Door
- 4.6m\* to 6.2m\* Truss Height
- Painted Floors
- Ample Car Bays in the Complex

For more information an