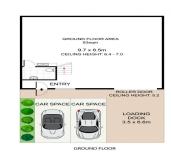

83sqm\* warehouse, 1N2 light industrial zoning 28sqm\* mezzanine 5.2m clearance roller door ideal for containers Large open plan ground floor workshop area Kitchenette, washroom plus mezzanine office

Industrial FOR SALE