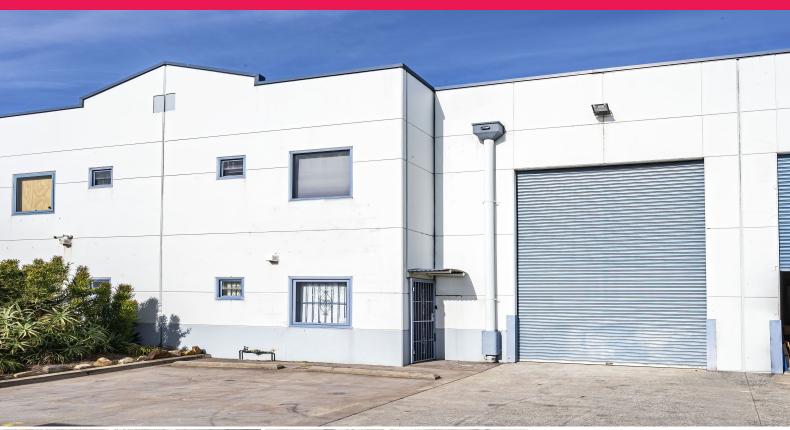

## Warehouse in a Centrally Located Industrial Estate

This north-facing commercial warehouse offers a great opportunity in a secure gated estate. Currently tenanted, this ideal sized premises is centrally positioned for ultimate business convenience. Neighbours include clothing manufacturers, trade services and specialty businesses. Set over the road from Westfield Eastgardens, it offers easy accessibility to Port Botany, Sydney Airport and arterial roads.

83sqm\* warehouse, 1N2 light industrial zoning 28sqm\* mezzanine 5.2m clearance roller door ideal for containers Large open plan ground floor workshop area Kitchenette, washroom plus mezzanine office

Industrial FOR SALE