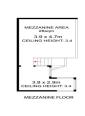

83sqm\* warehouse, 1N2 light industrial zoning 28sqm\* mezzanine 5.2m clearance roller door ideal for containers Large open plan ground floor workshop area Kitchenette, washroom plus mezzanine office

Industrial FOR SALE