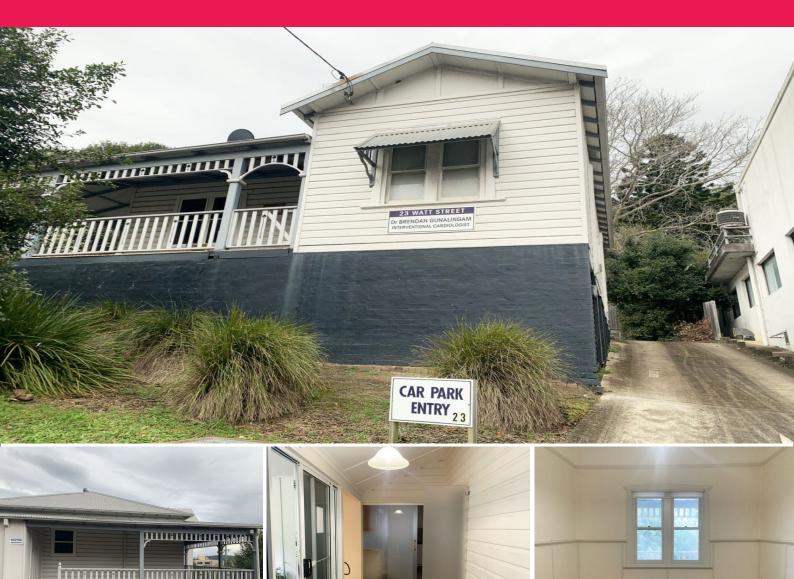

## LJ Hooker Commercial

23 Watt Street, Gosford NSW 2250

## **MEDICAL COTTAGE FOR LEASE!**

Situated on a commanding 620sqm block, this commercial building is located in the heart of Gosford CBD and is suited to a variety of uses. Situated over a single level with disabled access, the property features four (4) consulting rooms, two (2) bathrooms, eight (8) car spaces & has a floor area of 123sqm approx.

The property features original heritage highlights that enhance the properties appeal.

- Multiple uses including Office Use, Medical, Child Care
- -Zone B4 Mixed Use
- 8 Car spaces exclusive to the property
- Complete with amenities, kitchenette
- Plenty of natural lig