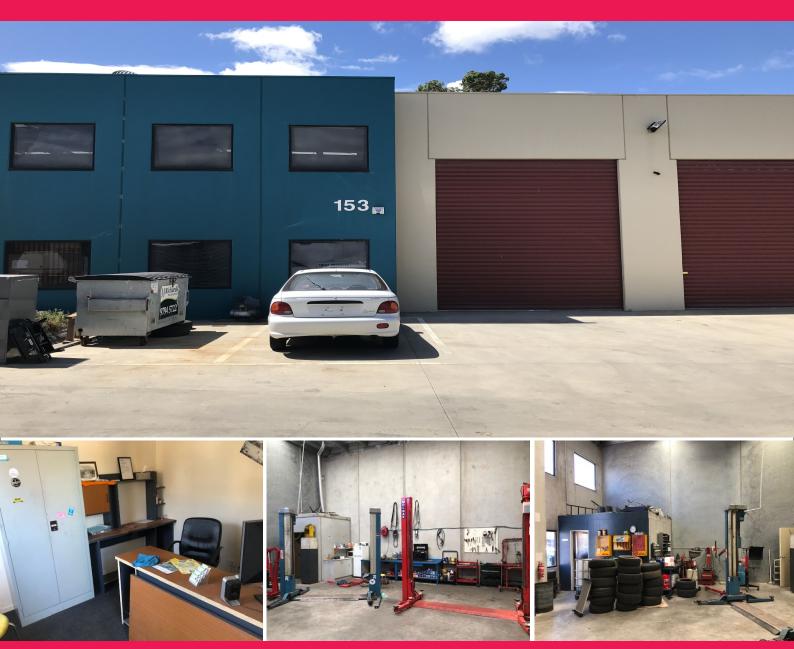

## Ready to Go Warehouse - Perfect Starter

Ray White Commercial Oakleigh is delighted to offer for Lease "153/266 Osborne Ave, Clayton South". Located within the heart of Clayton Souths Industrial precinct, and in the latest stage of the Grange Industrial Park is now on offer.

- ? Clearance height of 6.5sqm
- ? Suit container loading / unloading
- ? Versatile Clayton South Warehouse
- ? Total building area | 110m2\*
- ? Includes small office

Industrial FOR LEASE

108sqm