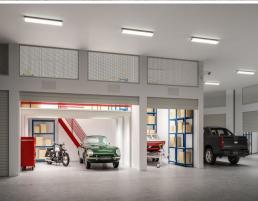

## (WAREHOUSE UNITS)

- \* Warehouse sizes range from 112m2 ? 173m2
- \* Ideal warehouse & office combination
- $^{\star}$  Internal amenities including disabled bathroom, shower & kitchenette facilities
- $^{\star}$  Mezzanine offices featured with air-conditioning, carpet, LED lighting and ceiling grid.
- \* LED lighting including high bay lights
- \* Zoning ? B7 Business