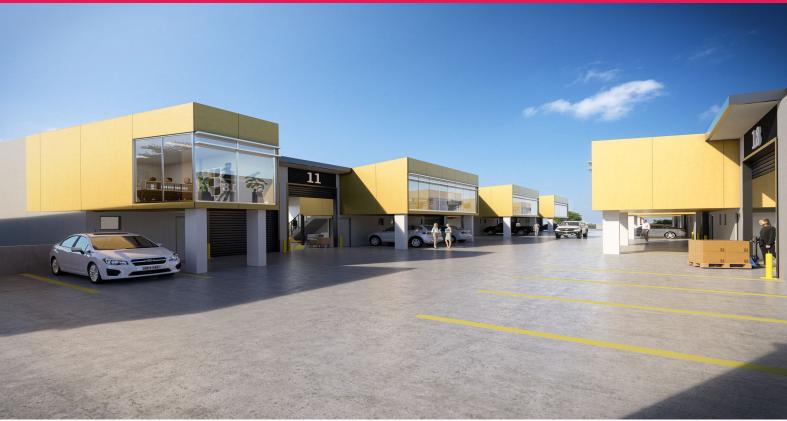

## **BRAND NEW INDUSTRIAL AND STORAGE UNITS - OFF THE PLAN**

Located in the heart of Warriewood's Industrial Precinct, directly opposite the Blackmores Headquarters.

Ideal access to Mona Vale and Pittwater Road, only a stones throw to either Mona Vale retail hub or Warriewood Square Shopping Centre.

## (WAREHOUSE UNITS)

- \* Warehouse sizes range from 112m2 ? 173m2
- \* Ideal warehouse & office combination
- $^{\star}$  Internal amenities including disabled bathroom, shower & kitchenette facilities
- $^{\star}$  Mezzanine offices featured with air-conditioning, carpet, LED lighting and ceiling grid.
- \* LED lighting including high bay lights
- \* Zoning ? B7 Business