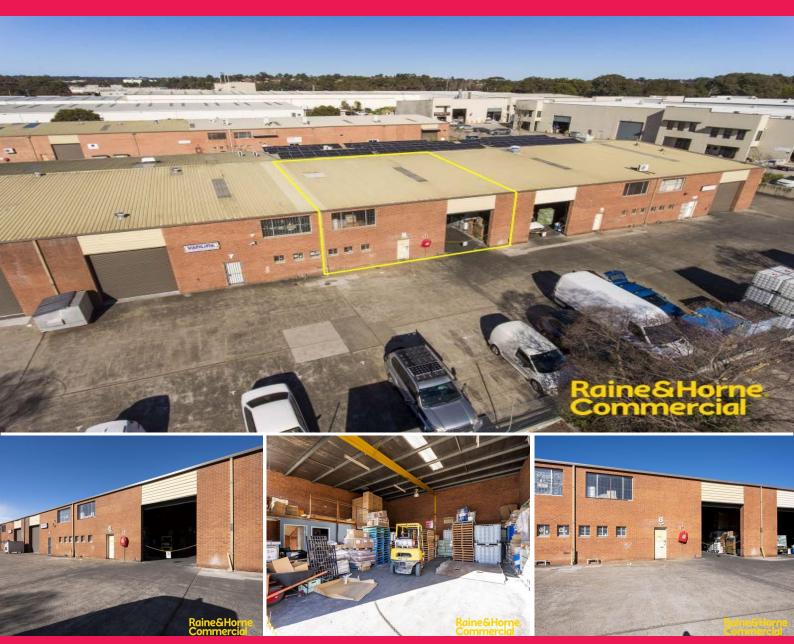

## 171m? | Affordable Industrial Unit For Sale

Raine & Horne Commercial Macarthur are pleased to offer to the market Unit 8, 11 Swaffham Road Minto.

This property is located just off Airds Road, Minto, within the Swaffham Road Industrial complex. It provides direct access to the M5 & M7 Motorways via Campbelltown Road, and is within close proximity to Minto Railway Station, along with all the essential services of the Campbelltown CBD.

- ? Unit 8 171m?\*
- ? Unit 9 adjoining also available for sale 171m?\* also
- ? High clearance brick construction
- ? Complex provides excellent truck and container access
- ? Ample on-site parking
- ? Currently tenanted sh

Industrial FOR SALE

171sqm