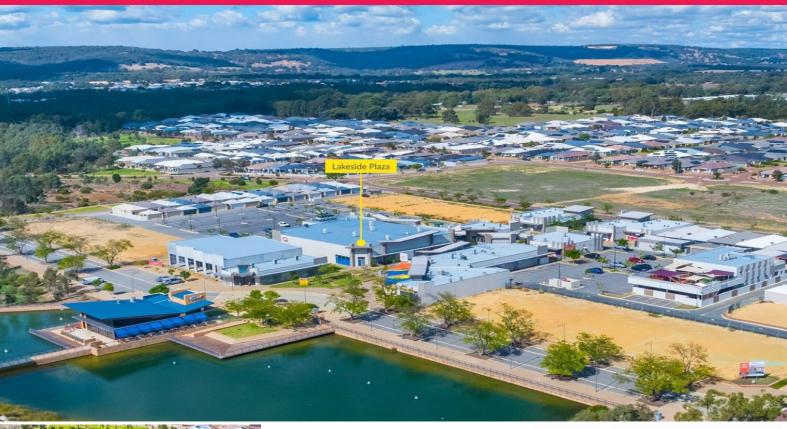

## LAKESIDE PLAZA BYFORD - PRIME RETAIL TENANCIES AVAILABLE

Modern retail tenancies of  $60 \text{sqm}^*$  -  $123 \text{sqm}^*$  are available for lease at Lakeside Plaza Shopping Centre, within the heart of The Glades Estate, Byford WA.

This modern new local shopping centre is anchored by a super sized IGA Supermarket, Liquor Store, Medical Centre, Childcare Centre, Specialty Retail, Food, Cafes and Restaurants.

Current opportunities include: