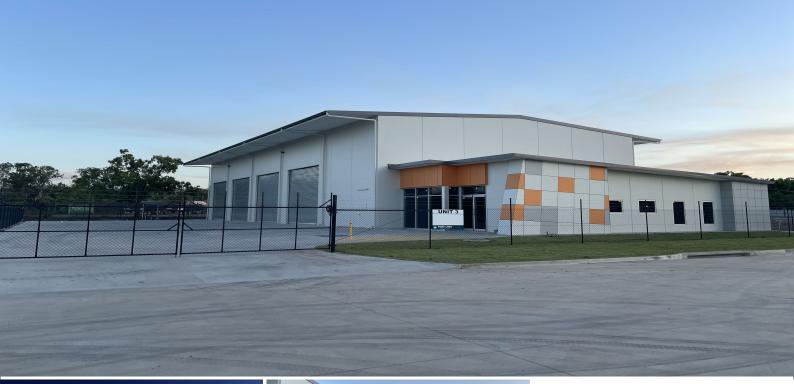

## Brand new warehouses available at Port-Link Industrial Park

Port-Link Industrial Park is located in the well established industrial suburb of Stuart.

Port-Link is a brand new, master planned industrial estate with B-Double access.

Port-Link has easy access to the Flinders Highway, Bruce Highway and the Port Access road providing direct connectivity to the Townsville Port.

Shed 3 is available for lease from August and features:

- 760 sqm high clearance warehouse

- Tilt panel construction
- 130 sqm office accommodation
- dedicated 1,124 sqm c

Industrial FOR LEASE

890sqm

Ray White. Commercial

Townsville

Troy Townsend 0407213887 troy.townsend@raywhite.com Alex Nicolosi 0487292300 alex.nicolosi@raywhite.com