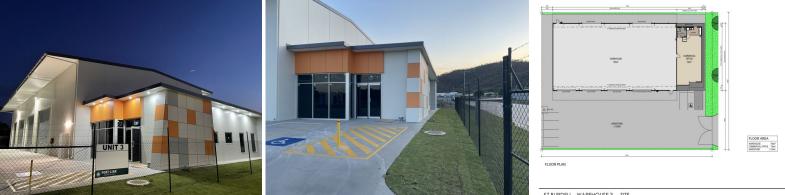

Port-Link has easy access to the Flinders Highway, Bruce Highway and the Port Access road providing direct connectivity to the Townsville Port.

Shed 3 is available for lease from August and features:

- 760 sqm high clearance warehouse

- Tilt panel construction
- 130 sqm office accommodation
- dedicated 1,124 sqm c

Industrial FOR LEASE

890sqm

Ray White. Commercial

Townsville

Troy Townsend 0407213887 troy.townsend@raywhite.com Alex Nicolosi 0487292300 alex.nicolosi@raywhite.com