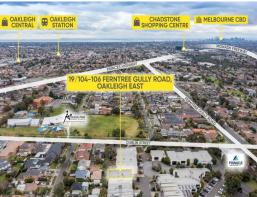

## Ray White.

19/104 Ferntree Gully Road, Oakleigh East VIC 3166

Excellent access serviced by major arterials such as the Monash Freeway (M1), Dandenong Road and Ferntree Gully Road, the location is unbeatable. Don't miss out on this unique opportunity to be a part of