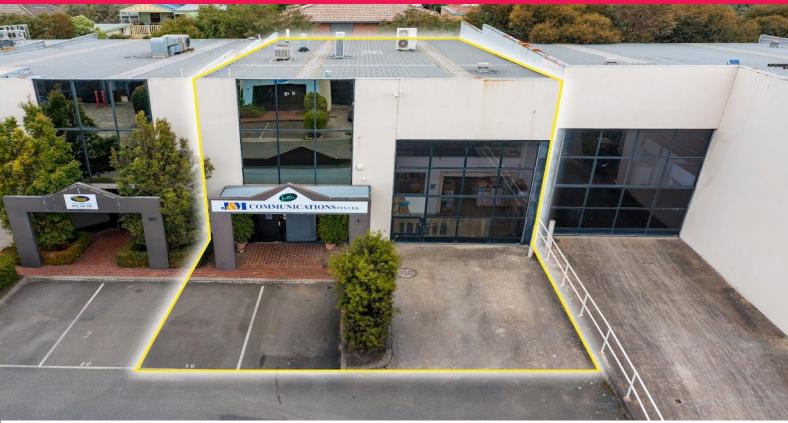

## VIRTUAL INSPECTION AVAILABLE - CALL FOR DETAILS - PRICED TO SELL

Ray White Commercial Oakleigh is pleased to offer 19/104-106 Ferntree Gully Road, Oakleigh East to market by way of Private sale.

This ideally located warehouse/office layout is over 2 levels with the Showroom/Office area recently renovated, the hard work is done. The site contains 4 car parking spaces on title, ample visitor parking, roller shutter door with a dispatch area and amenities on both levels.

Excellent access serviced by major arterials such as the Monash Freeway (M1), Dandenong Road and Ferntree Gully Road, the location is unbeatable. Don't miss out on this unique opportunity to be a part of