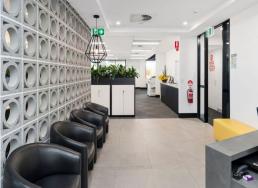

## Fully-Fitted and Furnished Modern CBD Office Suite

- Fully-fitted, turn key 223sqm  $\!\!\!^*$  top floor office suite available for lease within the Southport CBD
- Near new fit-out completed only 18 months ago with creative design at front of mind, delivering a practical and modern configuration with high end fittings and finishes
- Professional layout comprises welcoming reception and waiting area servicing a glass partitioned boardroom and private meeting room, open plan work area detailed with 18 work stations, executive office plus large kitchenette and staff lunch room
- Fibre to the building with high speed connections available
- Contact the exclusive agent Luke Boulden to discuss further