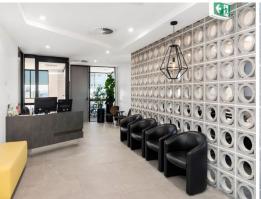

## Fully-Fitted and Furnished Modern CBD Office Suite

- Fully-fitted, turn key 223sqm  $\!\!\!^*$  top floor office suite available for lease within the Southport CBD
- Near new fit-out completed only 18 months ago with creative design at front of mind, delivering a practical and modern configuration with high end fittings and finishes
- Professional layout comprises welcoming reception and waiting area servicing a glass partitioned boardroom and private meeting room, open plan work area detailed with 18 work stations, executive office plus large kitchenette and staff lunch room
- Fibre to the building with high speed connections available
- Contact the exclusive agent Luke Boulden to discuss further