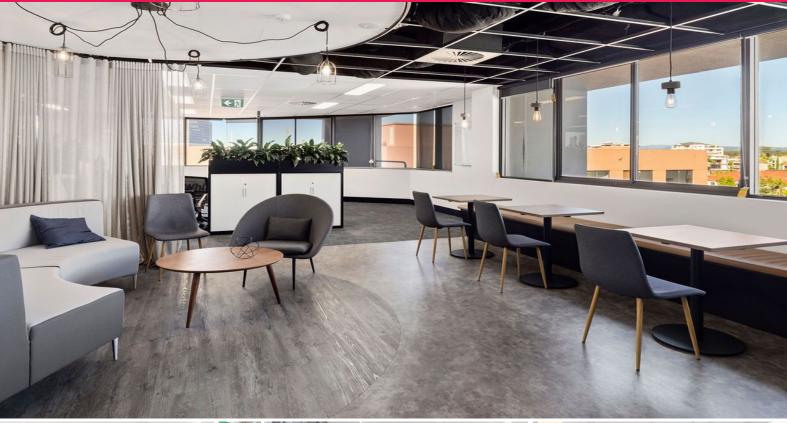

## Fully-Fitted and Furnished Modern CBD Office Suite

- Fully-fitted, turn key 223sqm  $\!\!\!^*$  top floor office suite available for lease within the Southport CBD
- Near new fit-out completed only 18 months ago with creative design at front of mind, delivering a practical and modern configuration with high end fittings and finishes
- Professional layout comprises welcoming reception and waiting area servicing a glass partitioned boardroom and private meeting room, open plan work area detailed with 18 work stations, executive office plus large kitchenette and staff lunch room
- Fibre to the building with high speed connections available
- Contact the exclusive agent Luke Boulden to discuss further