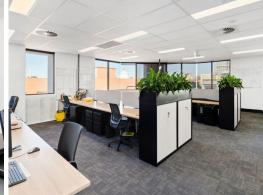

## Fully-Fitted and Furnished Modern CBD Office Suite

- Fully-fitted, turn key 223sqm  $\!\!\!^*$  top floor office suite available for lease within the Southport CBD
- Near new fit-out completed only 18 months ago with creative design at front of mind, delivering a practical and modern configuration with high end fittings and finishes
- Professional layout comprises welcoming reception and waiting area servicing a glass partitioned boardroom and private meeting room, open plan work area detailed with 18 work stations, executive office plus large kitchenette and staff lunch room
- Fibre to the building with high speed connections available
- Contact the exclusive agent Luke Boulden to discuss further