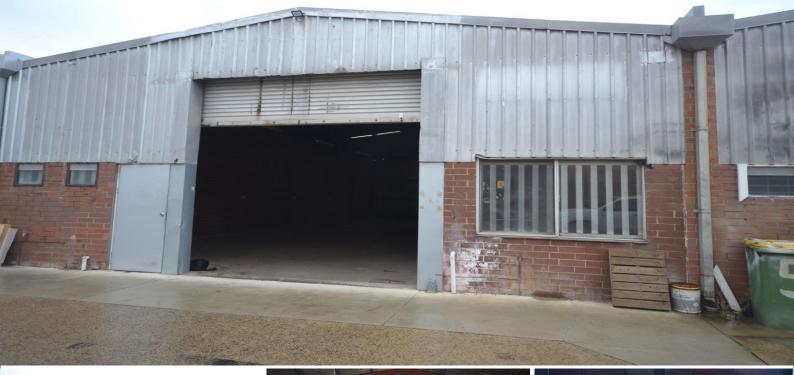

## Affordable Factory Unit with Easy Gross Rental

Ray White Commercial (WA) is pleased to present Unit 6 for lease at only \$19,500pa plus GST.

This affordable factory unit is situated in an industrial hub with easy access to Albany, Roe & Tonkin Highway. This unit is ideal for general industry or additional storage needs.

Each unit includes:

- 229sqm\* unit with kitchen and toilet
- 3 phase power
- Shared secure yard for loading & unloading
- Gross rental with outgoings, excluding utilities and other consumables

For further information