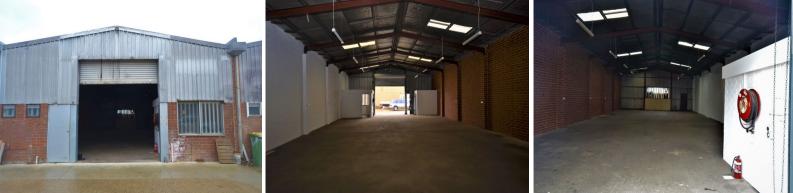

## Affordable Factory Unit with Easy Gross Rental

Ray White Commercial (WA) is pleased to present Unit 6 for lease at only \$19,500pa plus GST.

This affordable factory unit is situated in an industrial hub with easy access to Albany, Roe & Tonkin Highway. This unit is ideal for general industry or additional storage needs.

Each unit includes:

- 229sqm\* unit with kitchen and toilet
- 3 phase power
- Shared secure yard for loading & unloading
- Gross rental with outgoings, excluding utilities and other consumables

For further information