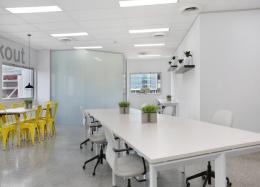

This office comes complete with polished concrete floors, large open plan for 14 Workstations, 2 Meeting Rooms and Break Out Area.

Cool fresh vibe that will appeal to a large variety of SME's looking for "just the right look and feel".

On-site facilities include a cafe with informal meeting areas, showers, bike racks on Site. Parking available at an additional monthly charge.

Offices FOR LEASE

I ON LLAGE

Great Deal Now on Offer!

123sqm