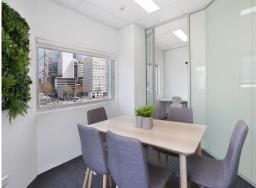

This office comes complete with polished concrete floors, large open plan for 14 Workstations, 2 Meeting Rooms and Break Out Area.

Cool fresh vibe that will appeal to a large variety of SME's looking for "just the right look and feel".

On-site facilities include a cafe with informal meeting areas, showers, bike racks on Site. Parking available at an additional monthly charge.

Offices FOR LEASE

I ON LLAGE

Great Deal Now on Offer!

123sqm