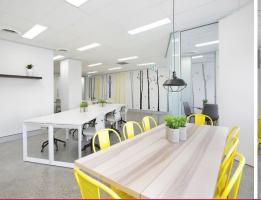

This office comes complete with polished concrete floors, large open plan for 14 Workstations, 2 Meeting Rooms and Break Out Area.

Cool fresh vibe that will appeal to a large variety of SME's looking for "just the right look and feel".

On-site facilities include a cafe with informal meeting areas, showers, bike racks on Site. Parking available at an additional monthly charge.

Offices FOR LEASE

I ON LLAGE

Great Deal Now on Offer!

123sqm