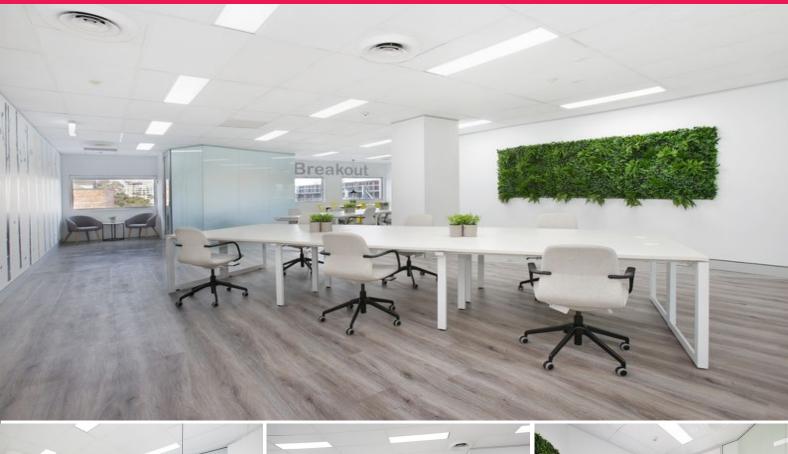

## **Sensational Space With Uber Cool Feel!**

This has to be the best circa 120sqm Office on the Market at this Price Point! Located on a Newly Upgraded Floor. Corner location overlooking the front of the building with great natural light.

This office comes complete with polished concrete floors, large open plan for 14 Workstations, 2 Meeting Rooms and Break Out Area.

Cool fresh vibe that will appeal to a large variety of SME's looking for "just the right look and feel".

On-site facilities include a cafe with informal meeting areas, showers, bike racks on Site. Parking available at an additional monthly charge.

Offices FOR LEASE

I ON LLAGE

Great Deal Now on Offer!

123sqm