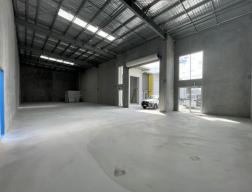

### **Tilt Panel Industrial Warehouse along Highway**

Ray White Commercial Northern Corridor Group are pleased to offer 6/5 Chrome Court, Burpengary for lease.

A rare opportunity to secure premium industrial warehouse directly alongside the Bruce Highway.

#### FEATURES:

- Tilt panel strata industrial unit
- 357.5m?\*
- High bay roller door
- Internal amenities
- 3 phase power
- Located within Motorw

Industrial FOR LEASE

357sqm