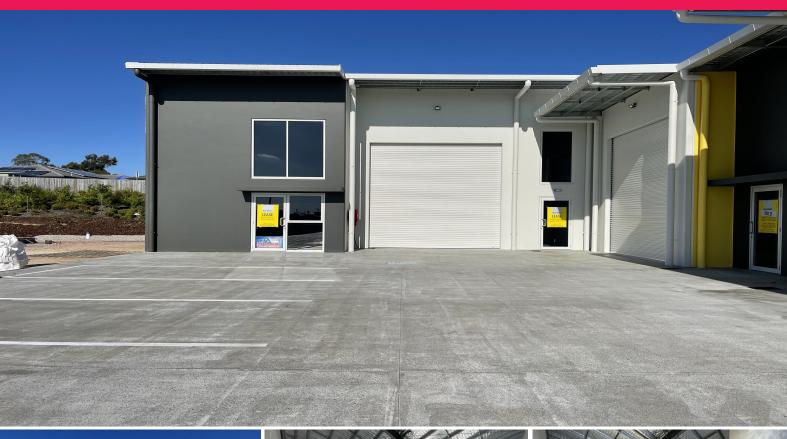

### **Tilt Panel Industrial Warehouse along Highway**

Ray White Commercial Northern Corridor Group are pleased to offer 6/5 Chrome Court, Burpengary for lease.

A rare opportunity to secure premium industrial warehouse directly alongside the Bruce Highway.

#### FEATURES:

- Tilt panel strata industrial unit
- 357.5m?\*
- High bay roller door
- Internal amenities
- 3 phase power
- Located within Motorw

Industrial FOR LEASE

357sqm